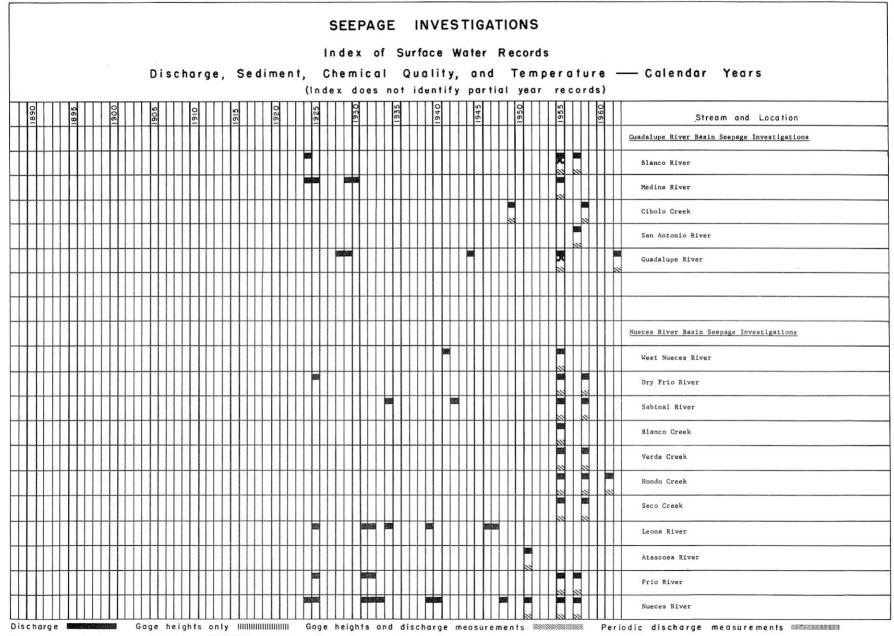

| SAN BERNARD RIVER BASIN                     | 24 |
|---------------------------------------------|----|
| COLORADO RIVER BASIN                        | 25 |
| Concho River                                | 26 |
| San Saba River                              | 28 |
| Llano River                                 | 28 |
| Pedernales River                            | 28 |
| LAVACA RIVER BASIN                          | 30 |
| Navidad River                               | 30 |
| GUADALUPE RIVER BASIN                       | 31 |
| San Marcos River                            | 31 |
| Blanco River                                | 31 |
| San Antonio River                           | 32 |
| Medina River                                | 32 |
| Cibolo Creek                                | 33 |
| MISSION RIVER BASIN                         | 34 |
| NUECES RIVER BASIN                          | 35 |
| Frio River                                  | 35 |
| Sabinal River                               | 35 |
| Atascosa River                              | 36 |
| RIO GRANDE BASIN                            | 37 |
| Pecos River                                 | 38 |
| Devils River                                | 42 |
| SEEPAGE INVESTIGATIONS                      | 42 |
|                                             |    |
| ALPHABETICAL LIST OF STREAMS AND RESERVOIRS | 51 |