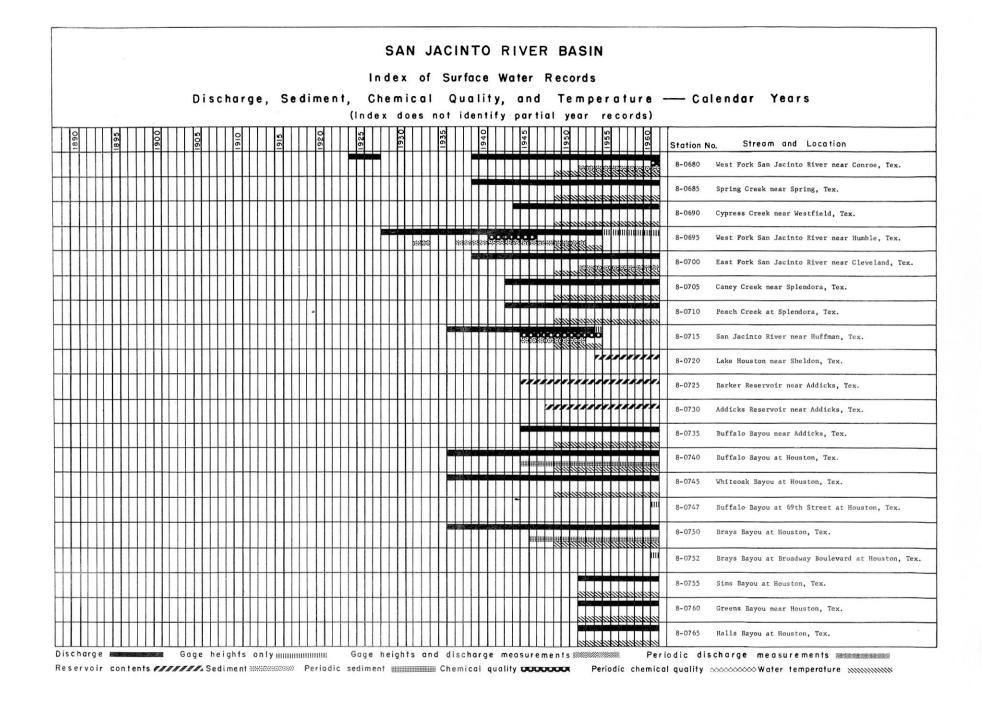

|      |     |     |      |     |            |     | - |   |          | _ |
|   | ha        | rg | e | - |           | 1 | 1 |   | 1   |   | - | G   |     | P    | +    | 1<br>PP | in        | L<br>h | L.   | <u>ل</u> ا | nly   | _L_<br>v  |     |     |      |      |     | 1    | -L   |      |   | h     | e i | io        | h t  | 5 | -           | L<br>n d |      | di    | 1  | h  |            | e  |     |    | 1.        | 1       | 6,      |            |         | Ll<br>te |    | 200 |    | 1         |      |       | 111 | L          | 니    |          |          |    | ic    | 41 |    | ch         | a r       | 0.0       |           | m         | P /      | 0.4       | 511        |          | A 10 | me  | 2 0 | te   | -   | <b>3</b> 9 |     |   | * | <b>3</b> | - |

\$ /

15 I

ı

4



- 16 -

|                                | CLEAR CREEK, CHOCOL | LATE BAYOU, BASTROP BAYOU, & OYSTER CREEK BASINS                                                        |  |
|--------------------------------|---------------------|---------------------------------------------------------------------------------------------------------|--|
|                                |                     | Index of Surface Water Records                                                                          |  |
|                                |                     | , Chemical Quality, and Temperature — Calendar Years<br>(Index deep not identify particly year records) |  |
|                                |                     | (Index does not identify partial year records)