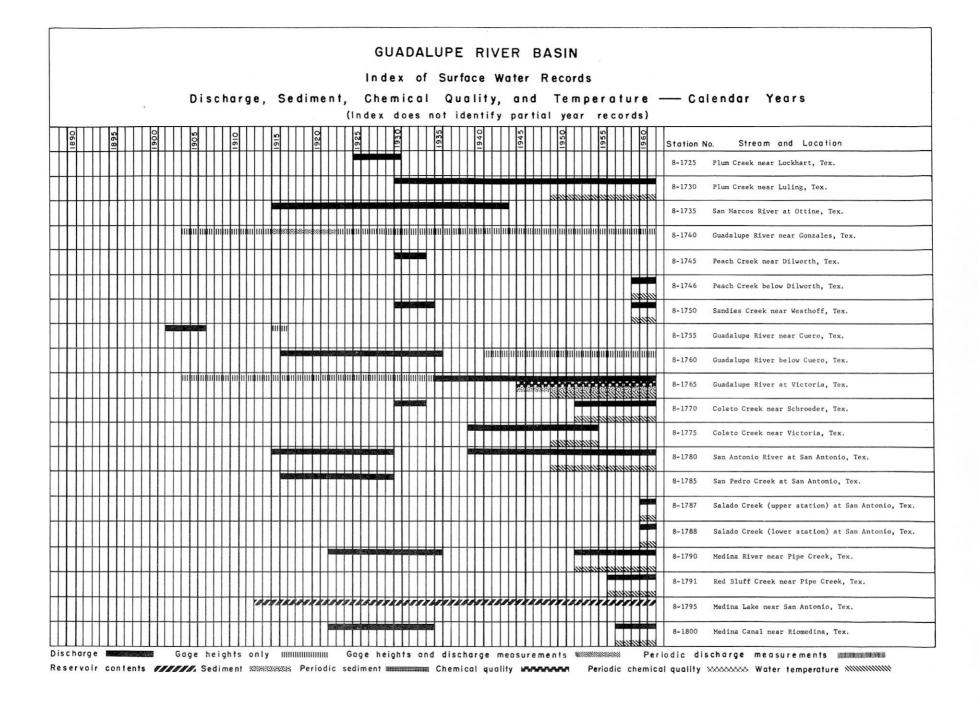

#### EXPLANATION

The index lists the stations in downstream order and shows graphically the periods for which records of streamflow, stage, chemical quality, water temperature, reservoir content, and sediment load are available.

Station names are those given in the most recent publications. As an added means of identification, each gaging station and partial-record station has been assigned a permanent station number. In assigning station numbers, no distinction is made between partial-record stations and continuous-record stations, so that the station number for a partial-record station indicates downstream order position in a list made up of both types of stations. Gaps are left in the numbers to allow for new stations that may be established; hence the numbers are not consecutive. Parentheses around part of a station name indicate that the enclosed words were used in an earlier publication.

Breaks of less than twelve months in the period of record are not shown. No attempt was made to identify partial years at the beginning or ending of a period of record, but any year having a partial record is shown in the index. No indication is made as to whether a record is continuous or periodic, or as to its accuracy. The primary intent is to show that certain types of records are available for the locations for the indicated periods.