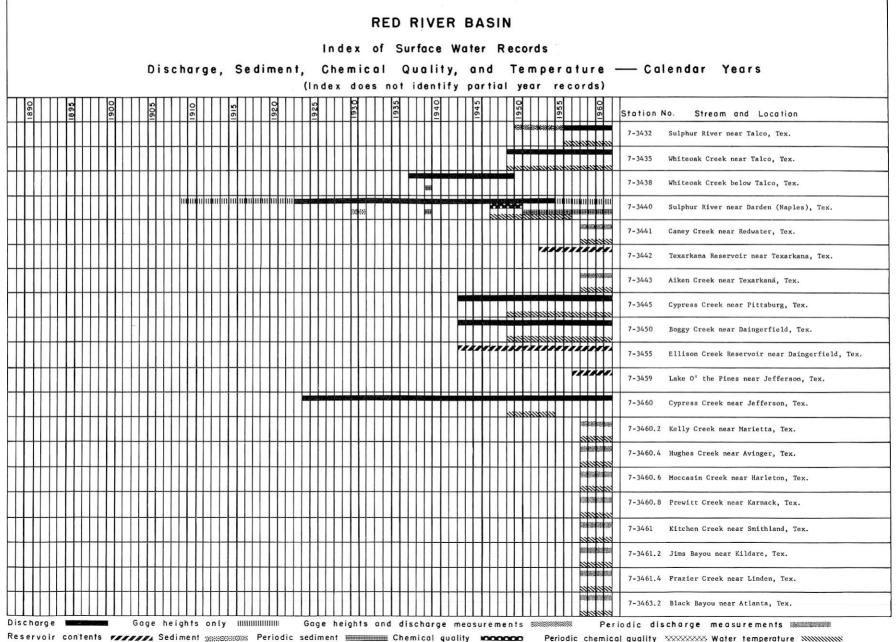

#### EXPLANATION

The index lists the stations in downstream order and shows graphically the periods for which records of streamflow, stage, chemical quality, water temperature, reservoir content, and sediment load are available.

Station names are those given in the most recent publications. As an added means of identification, each gaging station and partial-record station has been assigned a permanent station number. In assigning station numbers, no distinction is made between partial-record stations and continuous-record stations, so that the station number for a partial-record station indicates downstream order position in a list made up of both types of stations. Gaps are left in the numbers to allow for new stations that may be established; hence the numbers are not consecutive. Parentheses around part of a station name indicate that the enclosed words were used in an earlier publication.

Breaks of less than twelve months in the period of record are not shown. No attempt was made to identify partial years at the beginning or ending of a period of record, but any year having a partial record is shown in the index. No indication is made as to whether a record is continuous or periodic, or as to its accuracy. The primary intent is to show that certain types of records are available for the locations for the indicated periods.