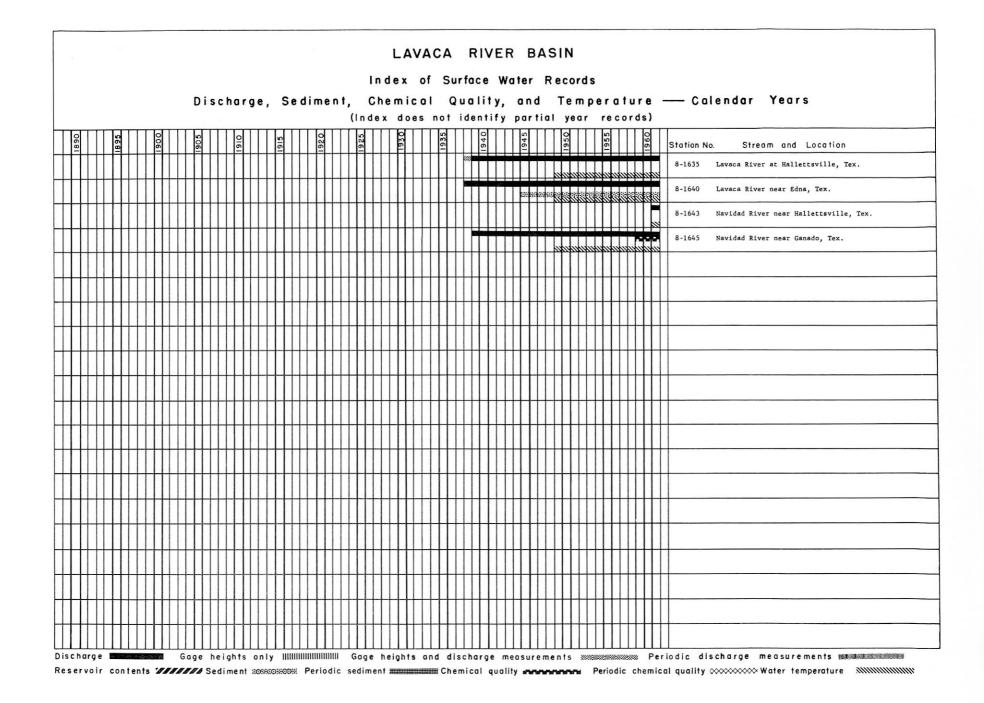

| SAN BERNARD RIVER BASIN                     | 24 |
|---------------------------------------------|----|
| COLORADO RIVER BASIN                        | 25 |
| Concho River                                | 26 |
| San Saba River                              | 28 |
| Llano River                                 | 28 |
| Pedernales River                            | 28 |
| LAVACA RIVER BASIN                          | 30 |
| Navidad River                               | 30 |
| GUADALUPE RIVER BASIN                       | 31 |
| San Marcos River                            | 31 |
| Blanco River                                | 31 |
| San Antonio River                           | 32 |
| Medina River                                | 32 |
| Cibolo Creek                                | 33 |
| MISSION RIVER BASIN                         | 34 |
| NUECES RIVER BASIN                          | 35 |
| Frio River                                  | 35 |
| Sabinal River                               | 35 |
| Atascosa River                              | 36 |
| RIO GRANDE BASIN                            | 37 |
| Pecos River                                 | 38 |
| Devils River                                | 42 |
| SEEPAGE INVESTIGATIONS                      | 42 |
|                                             |    |
| ALPHABETICAL LIST OF STREAMS AND RESERVOIRS | 51 |

#### EXPLANATION

The index lists the stations in downstream order and shows graphically the periods for which records of streamflow, stage, chemical quality, water temperature, reservoir content, and sediment load are available.

Station names are those given in the most recent publications. As an added means of identification, each gaging station and partial-record station has been assigned a permanent station number. In assigning station numbers, no distinction is made between partial-record stations and continuous-record stations, so that the station number for a partial-record station indicates downstream order position in a list made up of both types of stations. Gaps are left in the numbers to allow for new stations that may be established; hence the numbers are not consecutive. Parentheses around part of a station name indicate that the enclosed words were used in an earlier publication.

Breaks of less than twelve months in the period of record are not shown. No attempt was made to identify partial years at the beginning or ending of a period of record, but any year having a partial record is shown in the index. No indication is made as to whether a record is continuous or periodic, or as to its accuracy. The primary intent is to show that certain types of records are available for the locations for the indicated periods.