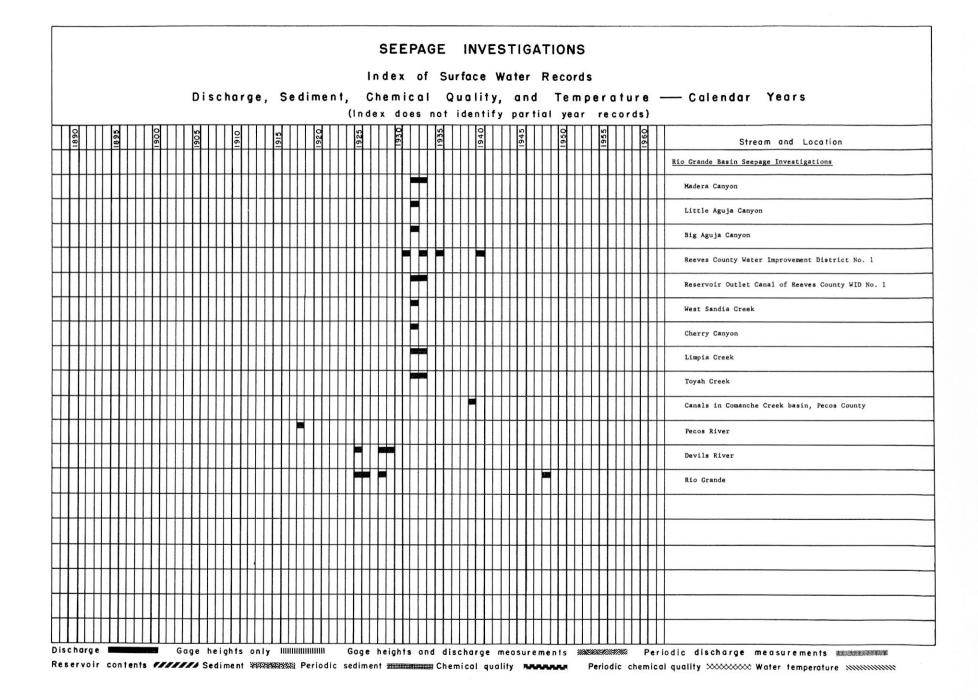

| SAN BERNARD RIVER BASIN                     | 24 |
|---------------------------------------------|----|
| COLORADO RIVER BASIN                        | 25 |
| Concho River                                | 26 |
| San Saba River                              | 28 |
| Llano River                                 | 28 |
| Pedernales River                            | 28 |
| LAVACA RIVER BASIN                          | 30 |
| Navidad River                               | 30 |
| GUADALUPE RIVER BASIN                       | 31 |
| San Marcos River                            | 31 |
| Blanco River                                | 31 |
| San Antonio River                           | 32 |
| Medina River                                | 32 |
| Cibolo Creek                                | 33 |
| MISSION RIVER BASIN                         | 34 |
| NUECES RIVER BASIN                          | 35 |
| Frio River                                  | 35 |
| Sabinal River                               | 35 |
| Atascosa River                              | 36 |
| RIO GRANDE BASIN                            | 37 |
| Pecos River                                 | 38 |
| Devils River                                | 42 |
| SEEPAGE INVESTIGATIONS                      | 42 |
|                                             |    |
| ALPHABETICAL LIST OF STREAMS AND RESERVOIRS | 51 |