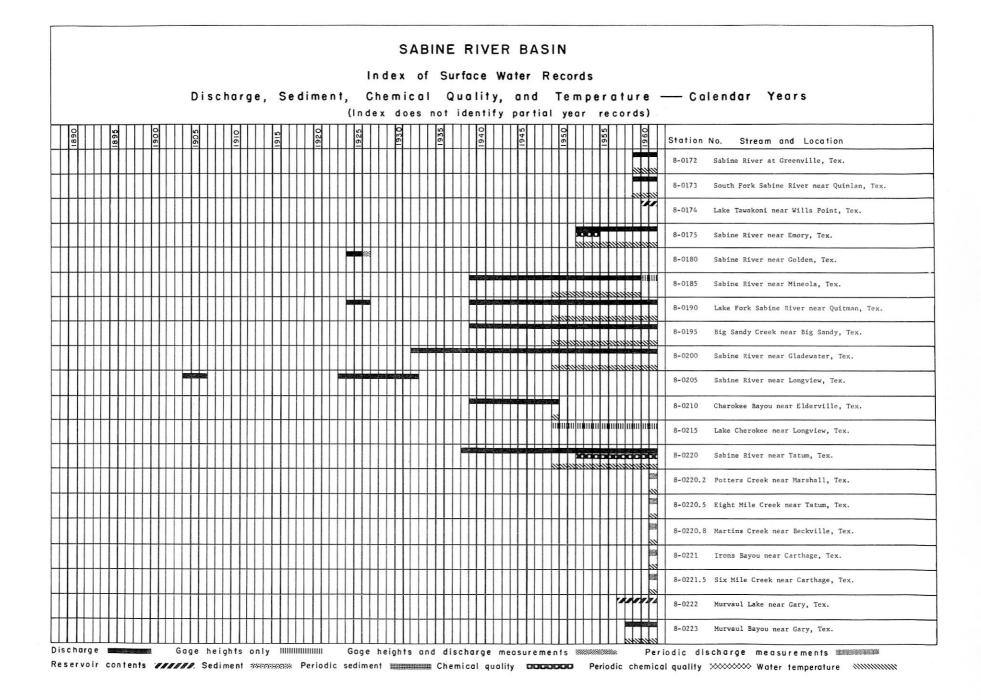

#### EXPLANATION

The index lists the stations in downstream order and shows graphically the periods for which records of streamflow, stage, chemical quality, water temperature, reservoir content, and sediment load are available.

Station names are those given in the most recent publications. As an added means of identification, each gaging station and partial-record station has been assigned a permanent station number. In assigning station numbers, no distinction is made between partial-record stations and continuous-record stations, so that the station number for a partial-record station indicates downstream order position in a list made up of both types of stations. Gaps are left in the numbers to allow for new stations that may be established; hence the numbers are not consecutive. Parentheses around part of a station name indicate that the enclosed words were used in an earlier publication.

Breaks of less than twelve months in the period of record are not shown. No attempt was made to identify partial years at the beginning or ending of a period of record, but any year having a partial record is shown in the index. No indication is made as to whether a record is continuous or periodic, or as to its accuracy. The primary intent is to show that certain types of records are available for the locations for the indicated periods.