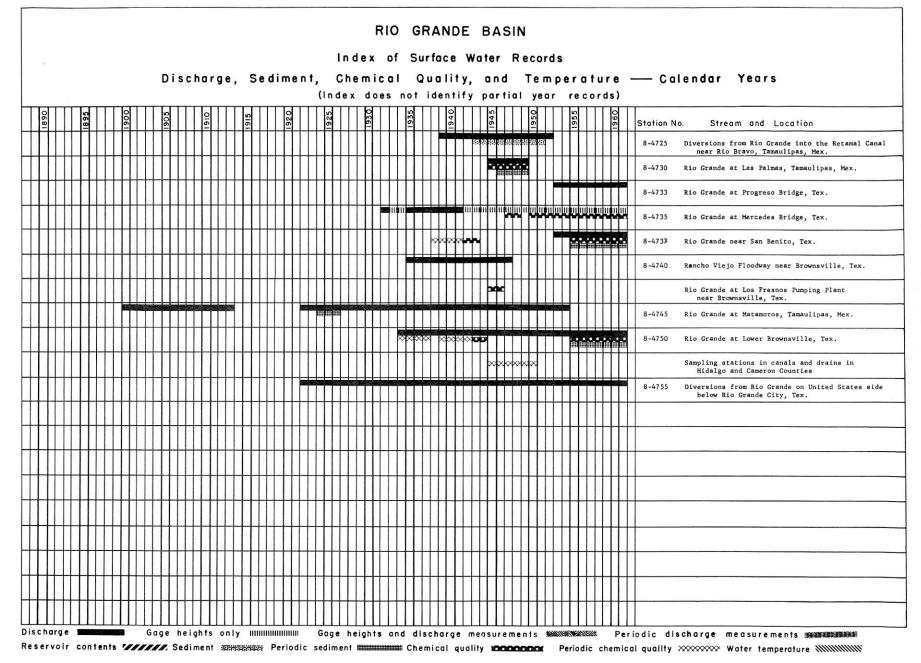

| SAN BERNARD RIVER BASIN                     | 24 |
|---------------------------------------------|----|
| COLORADO RIVER BASIN                        | 25 |
| Concho River                                | 26 |
| San Saba River                              | 28 |
| Llano River                                 | 28 |
| Pedernales River                            | 28 |
| LAVACA RIVER BASIN                          | 30 |
| Navidad River                               | 30 |
| GUADALUPE RIVER BASIN                       | 31 |
| San Marcos River                            | 31 |
| Blanco River                                | 31 |
| San Antonio River                           | 32 |
| Medina River                                | 32 |
| Cibolo Creek                                | 33 |
| MISSION RIVER BASIN                         | 34 |
| NUECES RIVER BASIN                          | 35 |
| Frio River                                  | 35 |
| Sabinal River                               | 35 |
| Atascosa River                              | 36 |
| RIO GRANDE BASIN                            | 37 |
| Pecos River                                 | 38 |
| Devils River                                | 42 |
| SEEPAGE INVESTIGATIONS                      | 42 |
|                                             |    |
| ALPHABETICAL LIST OF STREAMS AND RESERVOIRS | 51 |

#### EXPLANATION

The index lists the stations in downstream order and shows graphically the periods for which records of streamflow, stage, chemical quality, water temperature, reservoir content, and sediment load are available.

Station names are those given in the most recent publications. As an added means of identification, each gaging station and partial-record station has been assigned a permanent station number. In assigning station numbers, no distinction is made between partial-record stations and continuous-record stations, so that the station number for a partial-record station indicates downstream order position in a list made up of both types of stations. Gaps are left in the numbers to allow for new stations that may be established; hence the numbers are not consecutive. Parentheses around part of a station name indicate that the enclosed words were used in an earlier publication.

Breaks of less than twelve months in the period of record are not shown. No attempt was made to identify partial years at the beginning or ending of a period of record, but any year having a partial record is shown in the index. No indication is made as to whether a record is continuous or periodic, or as to its accuracy. The primary intent is to show that certain types of records are available for the locations for the indicated periods.