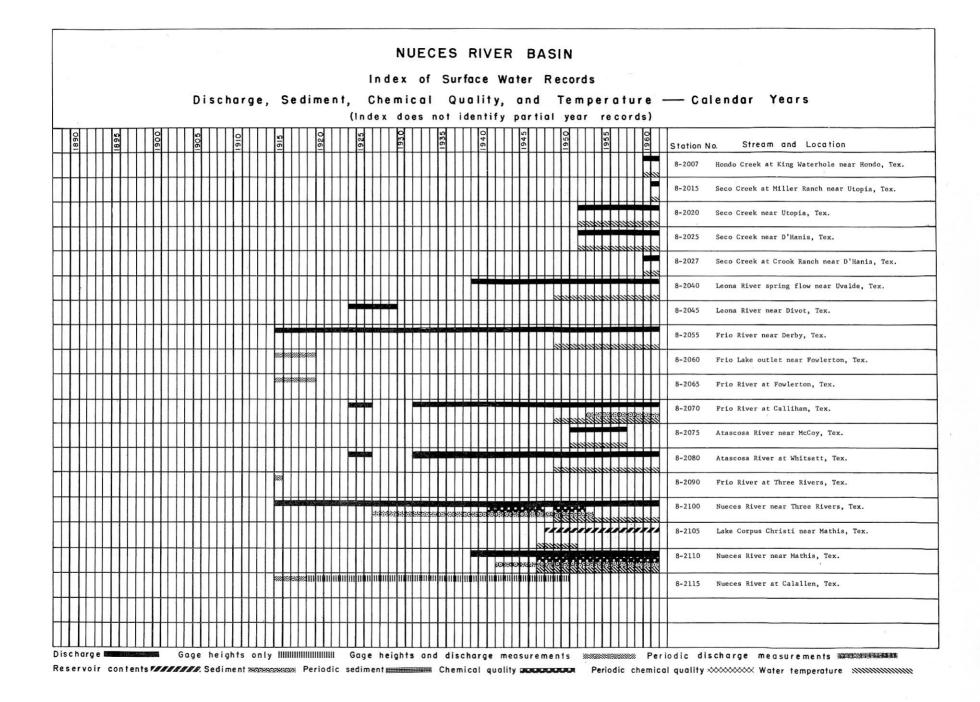

#### EXPLANATION

The index lists the stations in downstream order and shows graphically the periods for which records of streamflow, stage, chemical quality, water temperature, reservoir content, and sediment load are available.

Station names are those given in the most recent publications. As an added means of identification, each gaging station and partial-record station has been assigned a permanent station number. In assigning station numbers, no distinction is made between partial-record stations and continuous-record stations, so that the station number for a partial-record station indicates downstream order position in a list made up of both types of stations. Gaps are left in the numbers to allow for new stations that may be established; hence the numbers are not consecutive. Parentheses around part of a station name indicate that the enclosed words were used in an earlier publication.

Breaks of less than twelve months in the period of record are not shown. No attempt was made to identify partial years at the beginning or ending of a period of record, but any year having a partial record is shown in the index. No indication is made as to whether a record is continuous or periodic, or as to its accuracy. The primary intent is to show that certain types of records are available for the locations for the indicated periods.