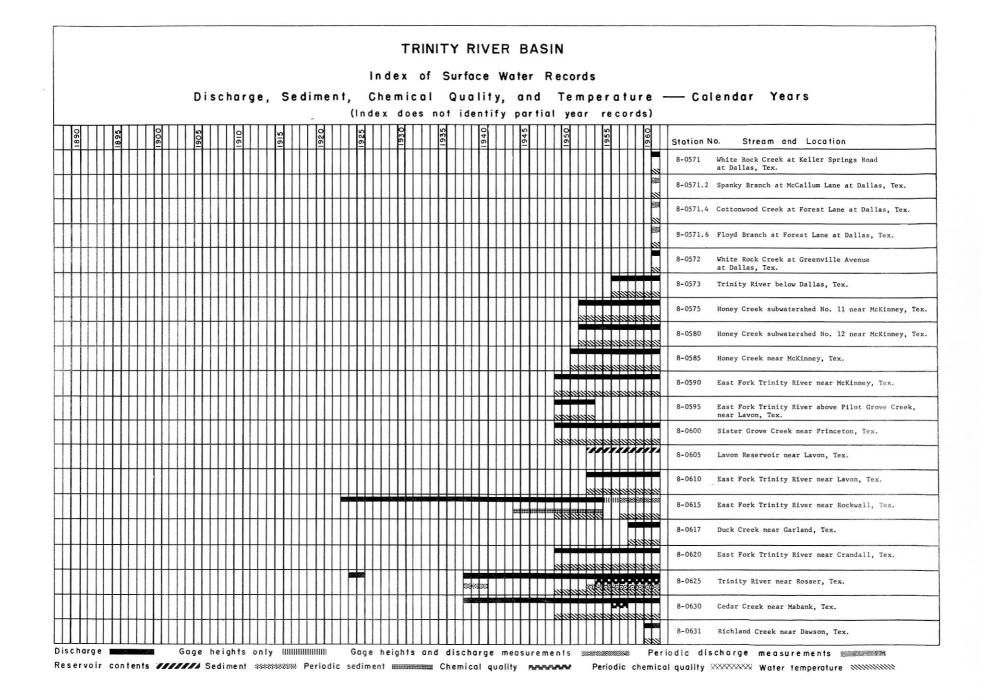

| TRINITY RIVER BASIN                                                            |
|--------------------------------------------------------------------------------|
| Index of Surface Water Records                                                 |
| Discharge, Sediment, Chemical Quality, and Temperature —— Calendar Years       |
| (Index does not identify partial year records)                                 |
| 이 이 바이 이 이 이 이 이 아이 아이 아이 아이 아이 아이 아이 아이 아이 아                                  |
| 8-0427 North Creek near Jacksboro, Tex.                                        |
| 8-0428 West Fork Trinity River near Jacksboro, Tex.                            |
| Bridgeport Reservoir above Bridgeport, Tex.                                    |
| 8-0435 West Fork Trinity River at Bridgeport, Tex.                             |
| 8-0440 Big Sandy Creek near Bridgeport, Tex.                                   |
| 8-0445 West Fork Trinity River near Boyd, Tex.                                 |
| 8-0450 Eagle Mountain Reservoir above Fort Worth, Tex.                         |
| 8-0455 West Fork of Trinity River at Lake Worth Dam,<br>above Fort Worth, Tex. |
| 8-0460 Clear Fork Trinity River near Aledo, Tex.                               |
| 8-0465 Benbrook Reservoir near Benbrook, Tex.                                  |
| 8-0470 Clear Fork Trinity River near Benbrook, Tex.                            |
| 8-0475 Clear Fork Trinity River at Fort Worth, Tex.                            |
| 8-0480 West Fork Trinity River at Fort Worth, Tex.                             |
| 8-0485 Marine Creek at Fort Worth, Tex.                                        |
| 8-0488 Big Fossil Creek at Haltom City, Tex.                                   |
| 8-0490 Village Creek near Handley, Tex.                                        |
| 8-0492 Lake Arlington at Arlington, Tex.                                       |
| 8-0495 West Fork Trinity River at Grand Prairie, Tex.                          |
| 8-0496 Mountain Creek near Cedar Hill, Tex.                                    |
| 8-0497 Walnut Creek near Mansfield, Tex.                                       |
| Discharge Gage heights only 111111111111111111111111111111111111               |
| Reservoir contents TETETEE Sediment 35500500000000000000000000000000000000     |