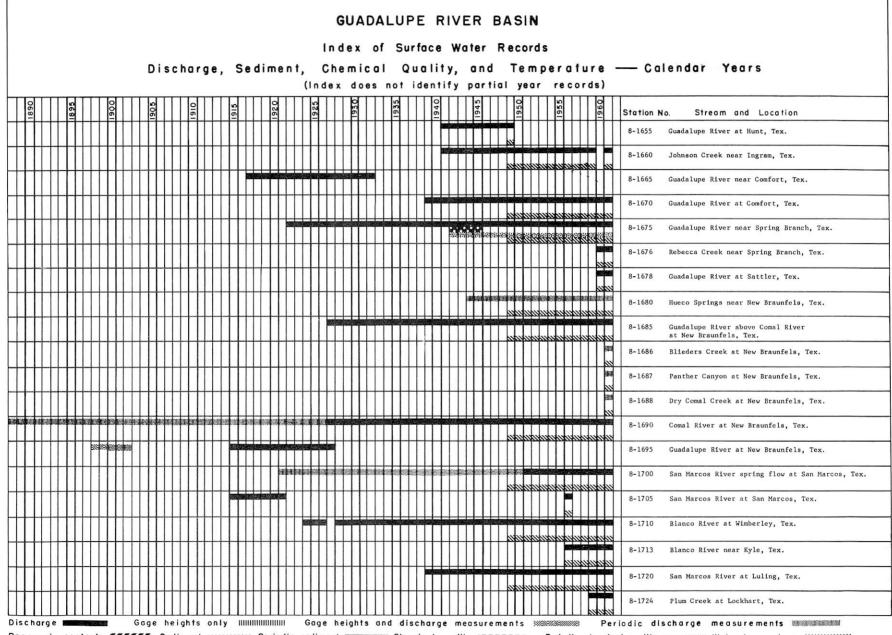

| SAN BERNARD RIVER BASIN                     | 24 |
|---------------------------------------------|----|
| COLORADO RIVER BASIN                        | 25 |
| Concho River                                | 26 |
| San Saba River                              | 28 |
| Llano River                                 | 28 |
| Pedernales River                            | 28 |
| LAVACA RIVER BASIN                          | 30 |
| Navidad River                               | 30 |
| GUADALUPE RIVER BASIN                       | 31 |
| San Marcos River                            | 31 |
| Blanco River                                | 31 |
| San Antonio River                           | 32 |
| Medina River                                | 32 |
| Cibolo Creek                                | 33 |
| MISSION RIVER BASIN                         | 34 |
| NUECES RIVER BASIN                          | 35 |
| Frio River                                  | 35 |
| Sabinal River                               | 35 |
| Atascosa River                              | 36 |
| RIO GRANDE BASIN                            | 37 |
| Pecos River                                 | 38 |
| Devils River                                | 42 |
| SEEPAGE INVESTIGATIONS                      | 42 |
|                                             |    |
| ALPHABETICAL LIST OF STREAMS AND RESERVOIRS | 51 |

#### EXPLANATION

The index lists the stations in downstream order and shows graphically the periods for which records of streamflow, stage, chemical quality, water temperature, reservoir content, and sediment load are available.

Station names are those given in the most recent publications. As an added means of identification, each gaging station and partial-record station has been assigned a permanent station number. In assigning station numbers, no distinction is made between partial-record stations and continuous-record stations, so that the station number for a partial-record station indicates downstream order position in a list made up of both types of stations. Gaps are left in the numbers to allow for new stations that may be established; hence the numbers are not consecutive. Parentheses around part of a station name indicate that the enclosed words were used in an earlier publication.

Breaks of less than twelve months in the period of record are not shown. No attempt was made to identify partial years at the beginning or ending of a period of record, but any year having a partial record is shown in the index. No indication is made as to whether a record is continuous or periodic, or as to its accuracy. The primary intent is to show that certain types of records are available for the locations for the indicated periods.