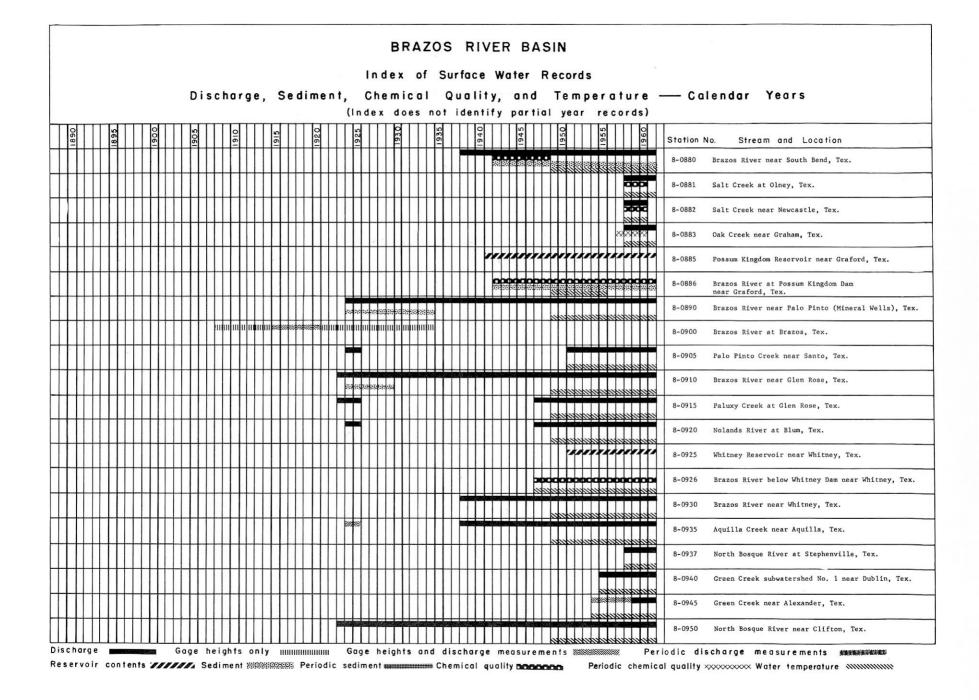

|

ε ...

0 X

Г



.\*



£

£+

.



- 22

6.1

| BRAZOS RIVER BASIN