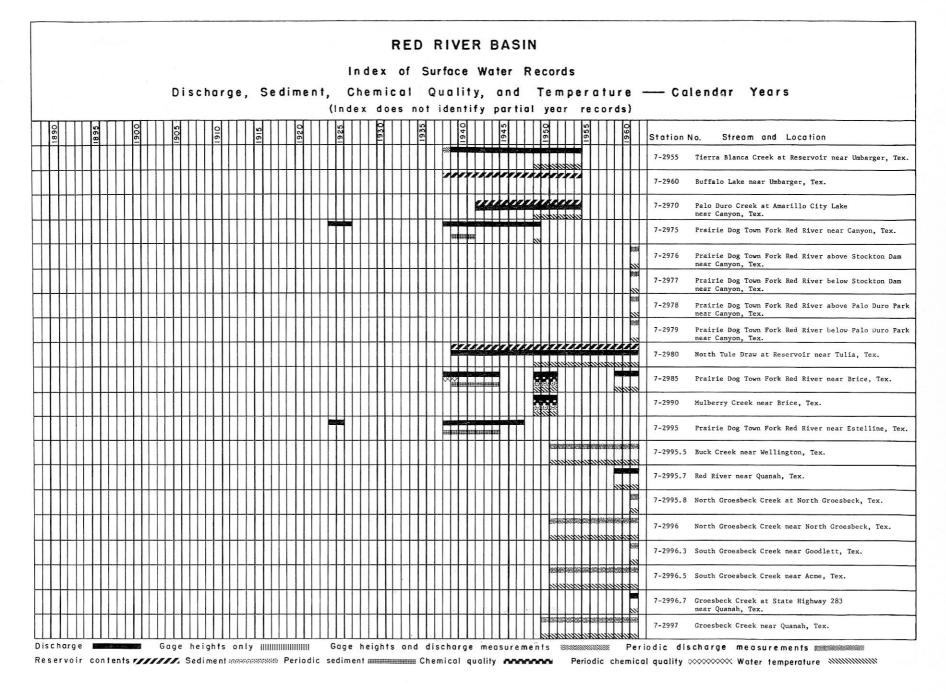

#### EXPLANATION

The index lists the stations in downstream order and shows graphically the periods for which records of streamflow, stage, chemical quality, water temperature, reservoir content, and sediment load are available.

Station names are those given in the most recent publications. As an added means of identification, each gaging station and partial-record station has been assigned a permanent station number. In assigning station numbers, no distinction is made between partial-record stations and continuous-record stations, so that the station number for a partial-record station indicates downstream order position in a list made up of both types of stations. Gaps are left in the numbers to allow for new stations that may be established; hence the numbers are not consecutive. Parentheses around part of a station name indicate that the enclosed words were used in an earlier publication.

Breaks of less than twelve months in the period of record are not shown. No attempt was made to identify partial years at the beginning or ending of a period of record, but any year having a partial record is shown in the index. No indication is made as to whether a record is continuous or periodic, or as to its accuracy. The primary intent is to show that certain types of records are available for the locations for the indicated periods.