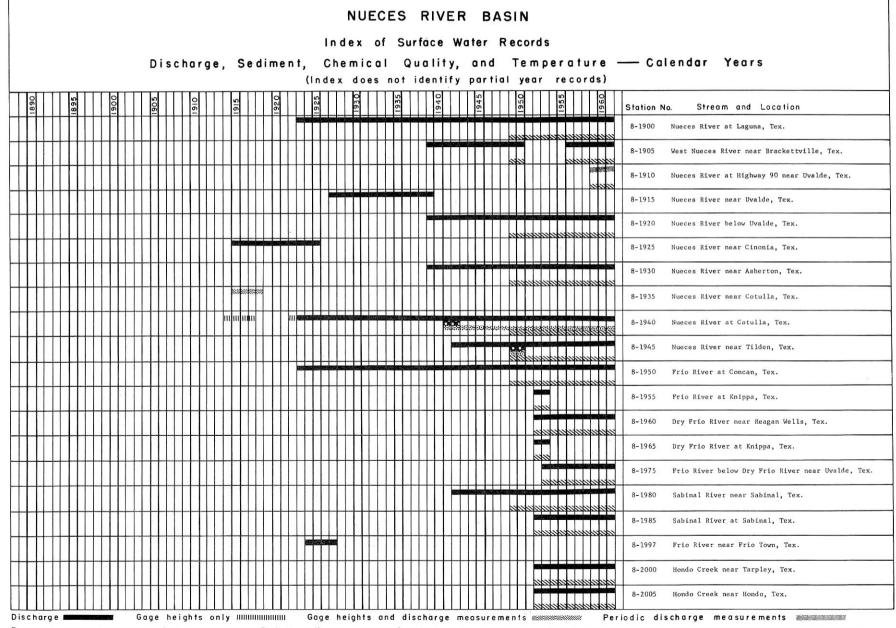

#### EXPLANATION

The index lists the stations in downstream order and shows graphically the periods for which records of streamflow, stage, chemical quality, water temperature, reservoir content, and sediment load are available.

Station names are those given in the most recent publications. As an added means of identification, each gaging station and partial-record station has been assigned a permanent station number. In assigning station numbers, no distinction is made between partial-record stations and continuous-record stations, so that the station number for a partial-record station indicates downstream order position in a list made up of both types of stations. Gaps are left in the numbers to allow for new stations that may be established; hence the numbers are not consecutive. Parentheses around part of a station name indicate that the enclosed words were used in an earlier publication.

Breaks of less than twelve months in the period of record are not shown. No attempt was made to identify partial years at the beginning or ending of a period of record, but any year having a partial record is shown in the index. No indication is made as to whether a record is continuous or periodic, or as to its accuracy. The primary intent is to show that certain types of records are available for the locations for the indicated periods.