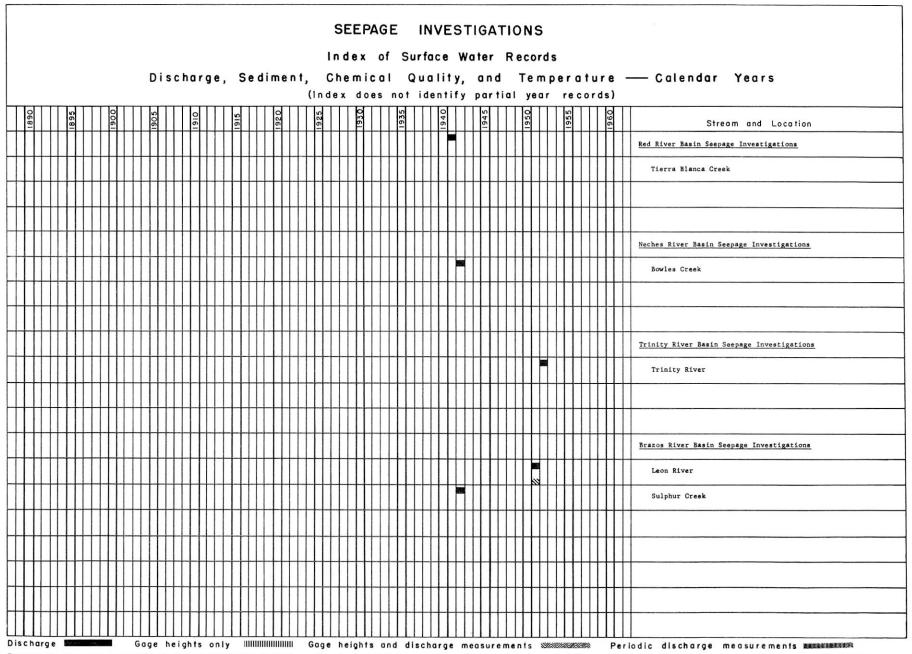

| SAN BERNARD RIVER BASIN                     | 24 |
|---------------------------------------------|----|
| COLORADO RIVER BASIN                        | 25 |
| Concho River                                | 26 |
| San Saba River                              | 28 |
| Llano River                                 | 28 |
| Pedernales River                            | 28 |
| LAVACA RIVER BASIN                          | 30 |
| Navidad River                               | 30 |
| GUADALUPE RIVER BASIN                       | 31 |
| San Marcos River                            | 31 |
| Blanco River                                | 31 |
| San Antonio River                           | 32 |
| Medina River                                | 32 |
| Cibolo Creek                                | 33 |
| MISSION RIVER BASIN                         | 34 |
| NUECES RIVER BASIN                          | 35 |
| Frio River                                  | 35 |
| Sabinal River                               | 35 |
| Atascosa River                              | 36 |
| RIO GRANDE BASIN                            | 37 |
| Pecos River                                 | 38 |
| Devils River                                | 42 |
| SEEPAGE INVESTIGATIONS                      | 42 |
|                                             |    |
| ALPHABETICAL LIST OF STREAMS AND RESERVOIRS | 51 |

#### EXPLANATION

The index lists the stations in downstream order and shows graphically the periods for which records of streamflow, stage, chemical quality, water temperature, reservoir content, and sediment load are available.

Station names are those given in the most recent publications. As an added means of identification, each gaging station and partial-record station has been assigned a permanent station number. In assigning station numbers, no distinction is made between partial-record stations and continuous-record stations, so that the station number for a partial-record station indicates downstream order position in a list made up of both types of stations. Gaps are left in the numbers to allow for new stations that may be established; hence the numbers are not consecutive. Parentheses around part of a station name indicate that the enclosed words were used in an earlier publication.

Breaks of less than twelve months in the period of record are not shown. No attempt was made to identify partial years at the beginning or ending of a period of record, but any year having a partial record is shown in the index. No indication is made as to whether a record is continuous or periodic, or as to its accuracy. The primary intent is to show that certain types of records are available for the locations for the indicated periods.