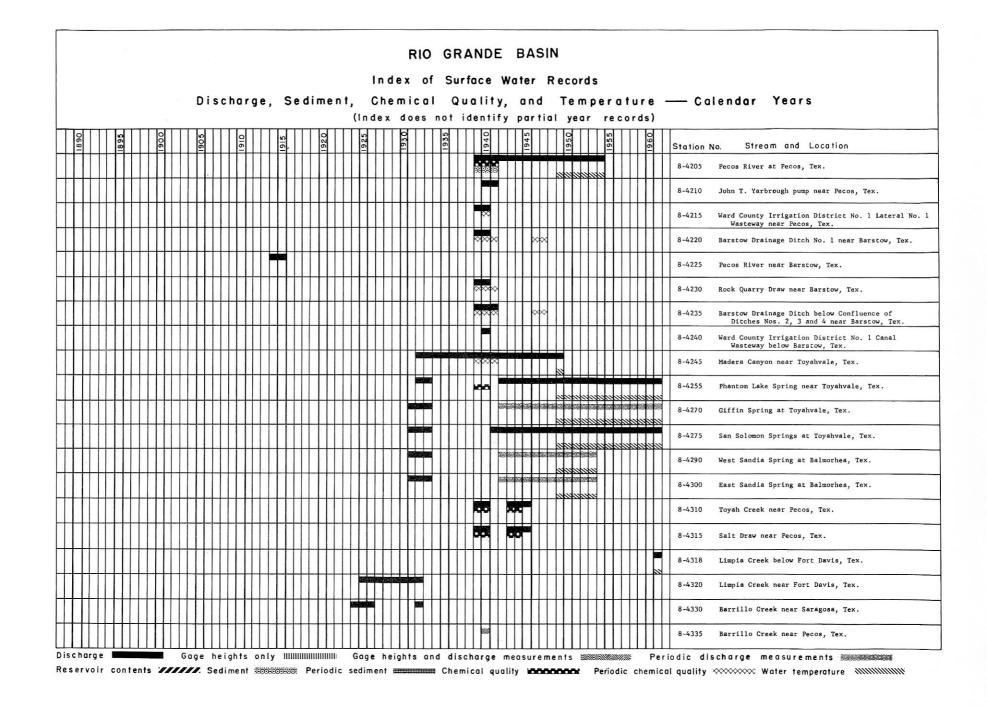

#### EXPLANATION

The index lists the stations in downstream order and shows graphically the periods for which records of streamflow, stage, chemical quality, water temperature, reservoir content, and sediment load are available.

Station names are those given in the most recent publications. As an added means of identification, each gaging station and partial-record station has been assigned a permanent station number. In assigning station numbers, no distinction is made between partial-record stations and continuous-record stations, so that the station number for a partial-record station indicates downstream order position in a list made up of both types of stations. Gaps are left in the numbers to allow for new stations that may be established; hence the numbers are not consecutive. Parentheses around part of a station name indicate that the enclosed words were used in an earlier publication.

Breaks of less than twelve months in the period of record are not shown. No attempt was made to identify partial years at the beginning or ending of a period of record, but any year having a partial record is shown in the index. No indication is made as to whether a record is continuous or periodic, or as to its accuracy. The primary intent is to show that certain types of records are available for the locations for the indicated periods.

Records of streamflow, chemical quality, sediment, and temperature, except records subsequent to July 1, 1931, for the Rio Grande and lower stations on its tributaries, are found in publications or files of the Texas Water Commission and the U. S. Geological Survey.

Records of streamflow, chemical quality, sediment, and temperature, subsequent to 1931, for the Rio Grande and for lower stations on its tributaries are found in publications or files of the International Boundary and Water Commission.