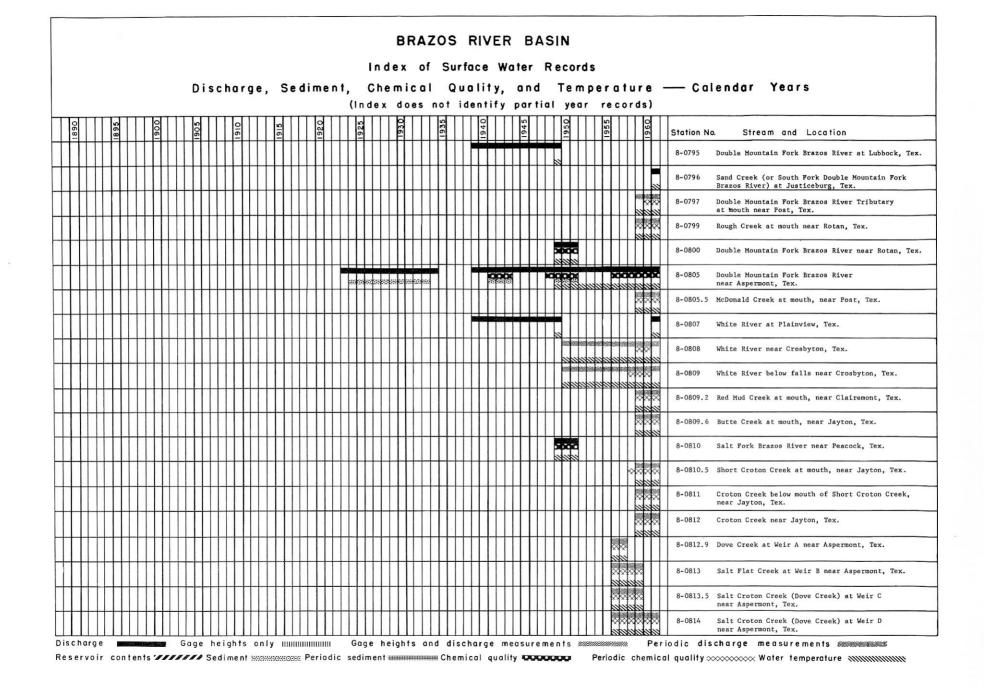

|                                                                                                         |  |
|                                |                     |                                                                                                         |  |
|                                |                     |                                                                                                         |  |
|                                |                     |                                                                                                         |  |
| Discharge Reservoir contents 7 |                     | Gage heights and discharge measurements ************************************                            |  |

ń c

**• •** 

- 17 -



- 18 -

| BRAZOS RIVER BASIN