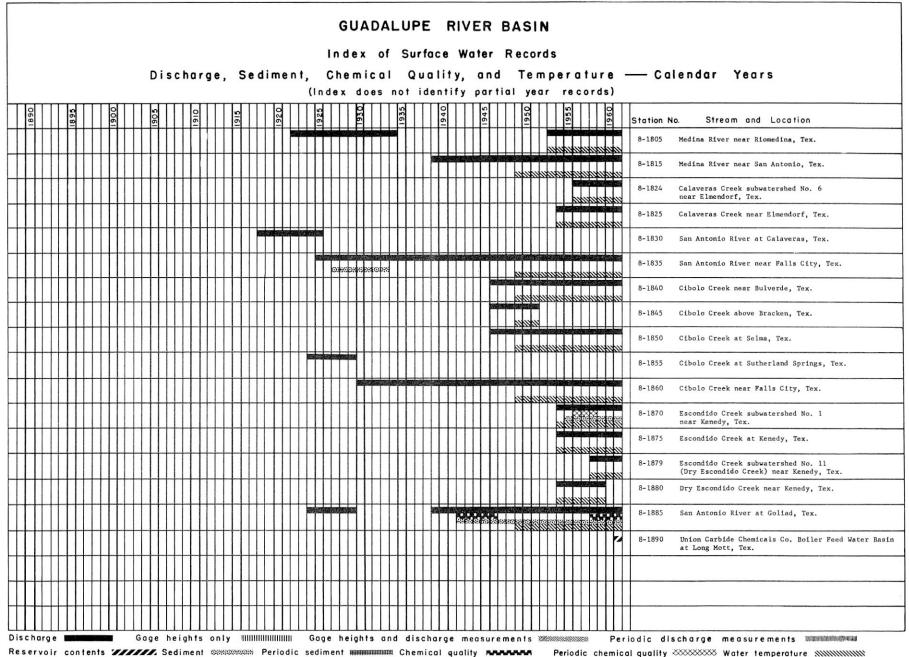

#### EXPLANATION

The index lists the stations in downstream order and shows graphically the periods for which records of streamflow, stage, chemical quality, water temperature, reservoir content, and sediment load are available.

Station names are those given in the most recent publications. As an added means of identification, each gaging station and partial-record station has been assigned a permanent station number. In assigning station numbers, no distinction is made between partial-record stations and continuous-record stations, so that the station number for a partial-record station indicates downstream order position in a list made up of both types of stations. Gaps are left in the numbers to allow for new stations that may be established; hence the numbers are not consecutive. Parentheses around part of a station name indicate that the enclosed words were used in an earlier publication.

Breaks of less than twelve months in the period of record are not shown. No attempt was made to identify partial years at the beginning or ending of a period of record, but any year having a partial record is shown in the index. No indication is made as to whether a record is continuous or periodic, or as to its accuracy. The primary intent is to show that certain types of records are available for the locations for the indicated periods.