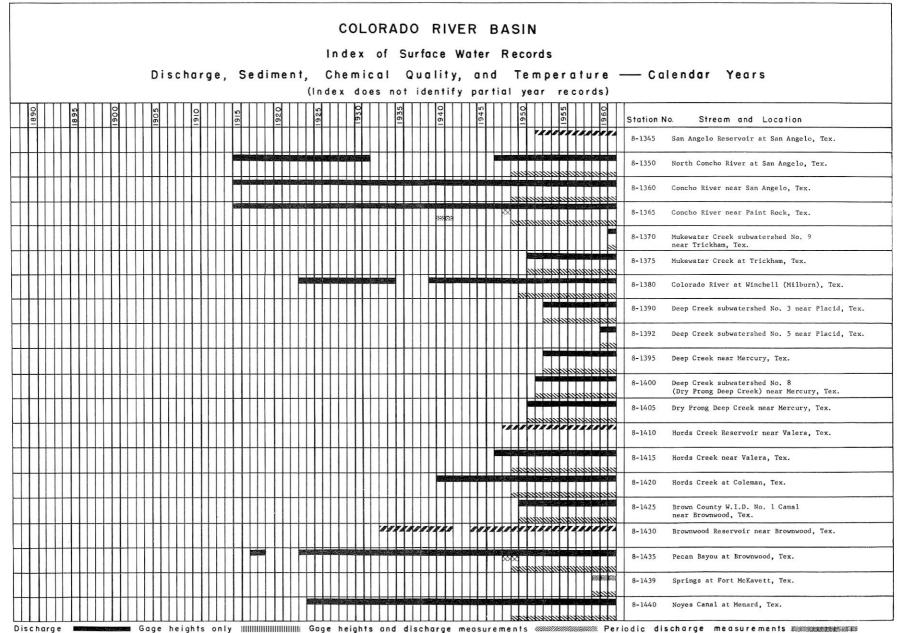

#### EXPLANATION

The index lists the stations in downstream order and shows graphically the periods for which records of streamflow, stage, chemical quality, water temperature, reservoir content, and sediment load are available.

Station names are those given in the most recent publications. As an added means of identification, each gaging station and partial-record station has been assigned a permanent station number. In assigning station numbers, no distinction is made between partial-record stations and continuous-record stations, so that the station number for a partial-record station indicates downstream order position in a list made up of both types of stations. Gaps are left in the numbers to allow for new stations that may be established; hence the numbers are not consecutive. Parentheses around part of a station name indicate that the enclosed words were used in an earlier publication.

Breaks of less than twelve months in the period of record are not shown. No attempt was made to identify partial years at the beginning or ending of a period of record, but any year having a partial record is shown in the index. No indication is made as to whether a record is continuous or periodic, or as to its accuracy. The primary intent is to show that certain types of records are available for the locations for the indicated periods.