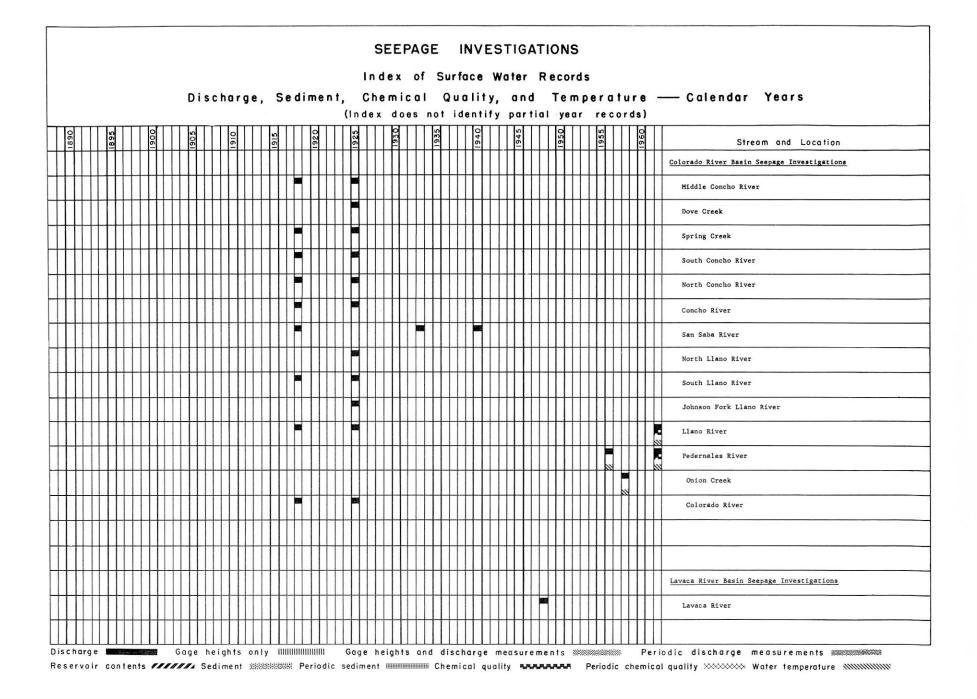

| SAN BERNARD RIVER BASIN                     | 24 |
|---------------------------------------------|----|
| COLORADO RIVER BASIN                        | 25 |
| Concho River                                | 26 |
| San Saba River                              | 28 |
| Llano River                                 | 28 |
| Pedernales River                            | 28 |
| LAVACA RIVER BASIN                          | 30 |
| Navidad River                               | 30 |
| GUADALUPE RIVER BASIN                       | 31 |
| San Marcos River                            | 31 |
| Blanco River                                | 31 |
| San Antonio River                           | 32 |
| Medina River                                | 32 |
| Cibolo Creek                                | 33 |
| MISSION RIVER BASIN                         | 34 |
| NUECES RIVER BASIN                          | 35 |
| Frio River                                  | 35 |
| Sabinal River                               | 35 |
| Atascosa River                              | 36 |
| RIO GRANDE BASIN                            | 37 |
| Pecos River                                 | 38 |
| Devils River                                | 42 |
| SEEPAGE INVESTIGATIONS                      | 42 |
|                                             |    |
| ALPHABETICAL LIST OF STREAMS AND RESERVOIRS | 51 |