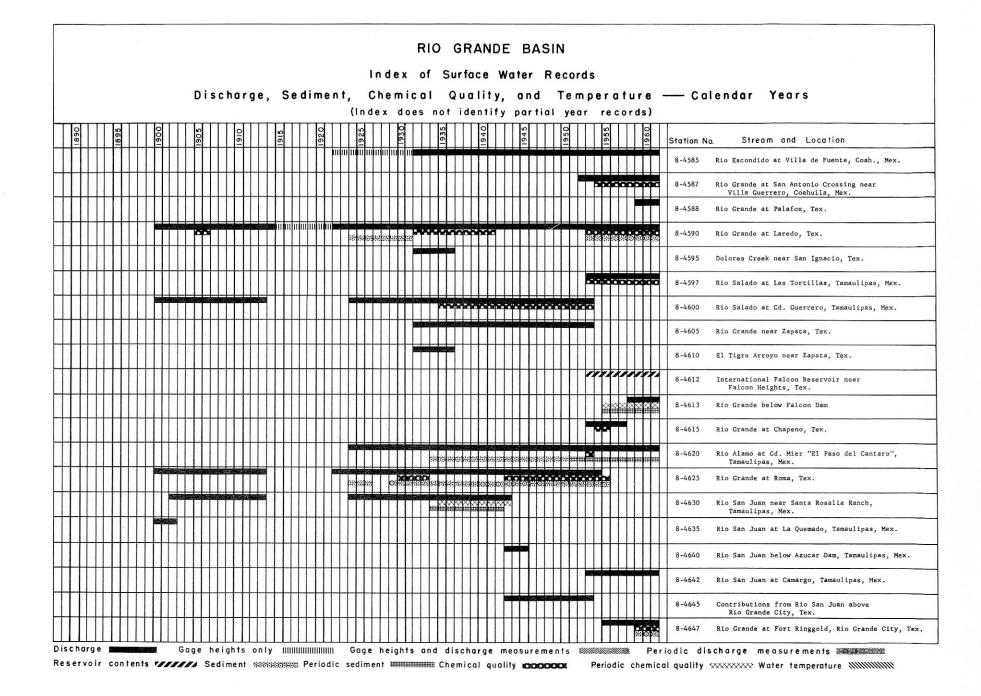

| SAN BERNARD RIVER BASIN                     | 24 |
|---------------------------------------------|----|
| COLORADO RIVER BASIN                        | 25 |
| Concho River                                | 26 |
| San Saba River                              | 28 |
| Llano River                                 | 28 |
| Pedernales River                            | 28 |
| LAVACA RIVER BASIN                          | 30 |
| Navidad River                               | 30 |
| GUADALUPE RIVER BASIN                       | 31 |
| San Marcos River                            | 31 |
| Blanco River                                | 31 |
| San Antonio River                           | 32 |
| Medina River                                | 32 |
| Cibolo Creek                                | 33 |
| MISSION RIVER BASIN                         | 34 |
| NUECES RIVER BASIN                          | 35 |
| Frio River                                  | 35 |
| Sabinal River                               | 35 |
| Atascosa River                              | 36 |
| RIO GRANDE BASIN                            | 37 |
| Pecos River                                 | 38 |
| Devils River                                | 42 |
| SEEPAGE INVESTIGATIONS                      | 42 |
|                                             |    |
| ALPHABETICAL LIST OF STREAMS AND RESERVOIRS | 51 |

#### EXPLANATION

The index lists the stations in downstream order and shows graphically the periods for which records of streamflow, stage, chemical quality, water temperature, reservoir content, and sediment load are available.

Station names are those given in the most recent publications. As an added means of identification, each gaging station and partial-record station has been assigned a permanent station number. In assigning station numbers, no distinction is made between partial-record stations and continuous-record stations, so that the station number for a partial-record station indicates downstream order position in a list made up of both types of stations. Gaps are left in the numbers to allow for new stations that may be established; hence the numbers are not consecutive. Parentheses around part of a station name indicate that the enclosed words were used in an earlier publication.

Breaks of less than twelve months in the period of record are not shown. No attempt was made to identify partial years at the beginning or ending of a period of record, but any year having a partial record is shown in the index. No indication is made as to whether a record is continuous or periodic, or as to its accuracy. The primary intent is to show that certain types of records are available for the locations for the indicated periods.