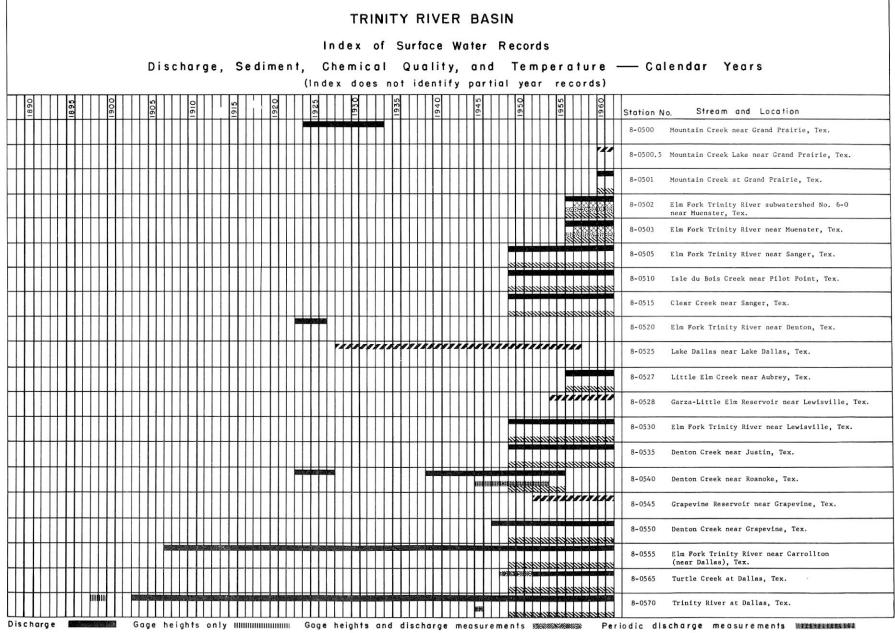

| TRINITY RIVER BASIN                                                            |
|--------------------------------------------------------------------------------|
| Index of Surface Water Records                                                 |
| Discharge, Sediment, Chemical Quality, and Temperature —— Calendar Years       |
| (Index does not identify partial year records)                                 |
| 이 이 바이 이 이 이 이 이 아이 아이 아이 아이 아이 아이 아이 아이 아이 아                                  |
| 8-0427 North Creek near Jacksboro, Tex.                                        |
| 8-0428 West Fork Trinity River near Jacksboro, Tex.                            |
| Bridgeport Reservoir above Bridgeport, Tex.                                    |
| 8-0435 West Fork Trinity River at Bridgeport, Tex.                             |
| 8-0440 Big Sandy Creek near Bridgeport, Tex.                                   |
| 8-0445 West Fork Trinity River near Boyd, Tex.                                 |
| 8-0450 Eagle Mountain Reservoir above Fort Worth, Tex.                         |
| 8-0455 West Fork of Trinity River at Lake Worth Dam,<br>above Fort Worth, Tex. |
| 8-0460 Clear Fork Trinity River near Aledo, Tex.                               |
| 8-0465 Benbrook Reservoir near Benbrook, Tex.                                  |
| 8-0470 Clear Fork Trinity River near Benbrook, Tex.                            |
| 8-0475 Clear Fork Trinity River at Fort Worth, Tex.                            |
| 8-0480 West Fork Trinity River at Fort Worth, Tex.                             |
| 8-0485 Marine Creek at Fort Worth, Tex.                                        |
| 8-0488 Big Fossil Creek at Haltom City, Tex.                                   |
| 8-0490 Village Creek near Handley, Tex.                                        |
| 8-0492 Lake Arlington at Arlington, Tex.                                       |
| 8-0495 West Fork Trinity River at Grand Prairie, Tex.                          |
| 8-0496 Mountain Creek near Cedar Hill, Tex.                                    |
| 8-0497 Walnut Creek near Mansfield, Tex.                                       |
| Discharge Gage heights only 111111111111111111111111111111111111               |
| Reservoir contents TETETEE Sediment 35500500000000000000000000000000000000     |