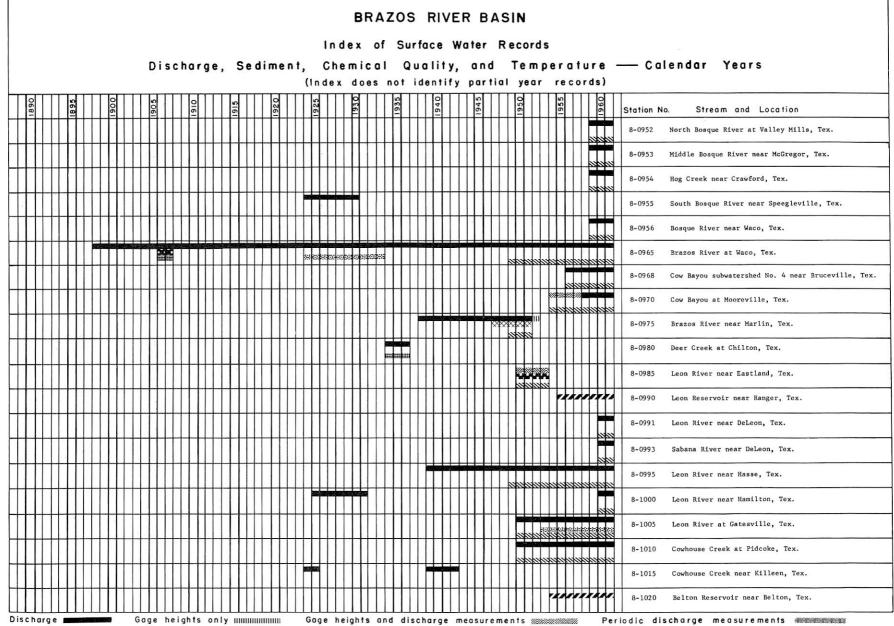

#### EXPLANATION

The index lists the stations in downstream order and shows graphically the periods for which records of streamflow, stage, chemical quality, water temperature, reservoir content, and sediment load are available.

Station names are those given in the most recent publications. As an added means of identification, each gaging station and partial-record station has been assigned a permanent station number. In assigning station numbers, no distinction is made between partial-record stations and continuous-record stations, so that the station number for a partial-record station indicates downstream order position in a list made up of both types of stations. Gaps are left in the numbers to allow for new stations that may be established; hence the numbers are not consecutive. Parentheses around part of a station name indicate that the enclosed words were used in an earlier publication.

Breaks of less than twelve months in the period of record are not shown. No attempt was made to identify partial years at the beginning or ending of a period of record, but any year having a partial record is shown in the index. No indication is made as to whether a record is continuous or periodic, or as to its accuracy. The primary intent is to show that certain types of records are available for the locations for the indicated periods.