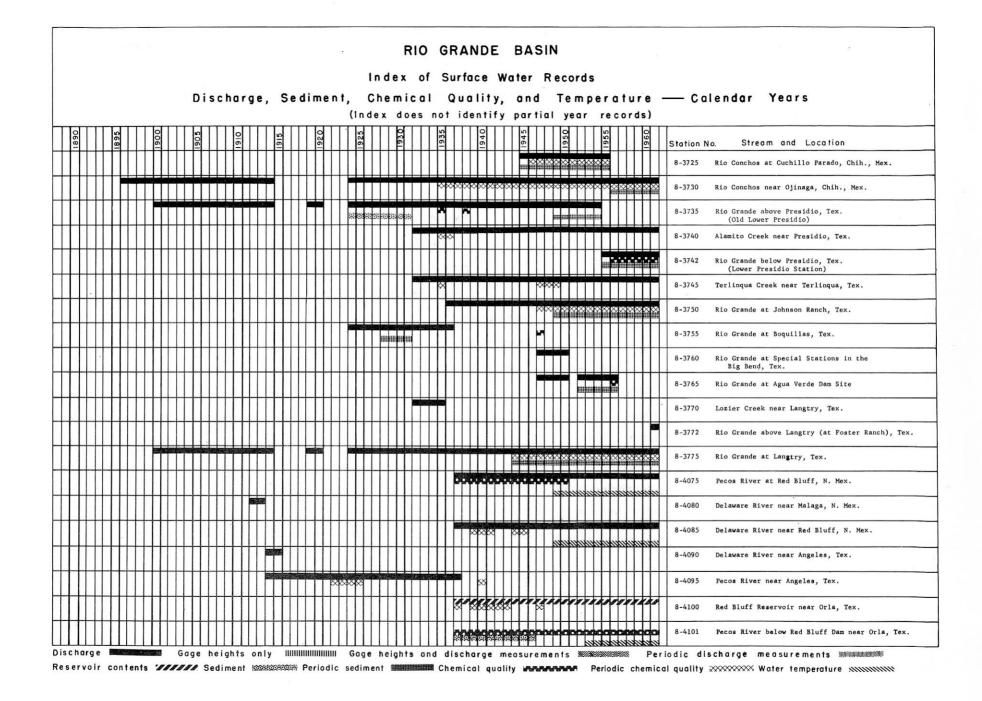

#### EXPLANATION

The index lists the stations in downstream order and shows graphically the periods for which records of streamflow, stage, chemical quality, water temperature, reservoir content, and sediment load are available.

Station names are those given in the most recent publications. As an added means of identification, each gaging station and partial-record station has been assigned a permanent station number. In assigning station numbers, no distinction is made between partial-record stations and continuous-record stations, so that the station number for a partial-record station indicates downstream order position in a list made up of both types of stations. Gaps are left in the numbers to allow for new stations that may be established; hence the numbers are not consecutive. Parentheses around part of a station name indicate that the enclosed words were used in an earlier publication.

Breaks of less than twelve months in the period of record are not shown. No attempt was made to identify partial years at the beginning or ending of a period of record, but any year having a partial record is shown in the index. No indication is made as to whether a record is continuous or periodic, or as to its accuracy. The primary intent is to show that certain types of records are available for the locations for the indicated periods.

Records of streamflow, chemical quality, sediment, and temperature, except records subsequent to July 1, 1931, for the Rio Grande and lower stations on its tributaries, are found in publications or files of the Texas Water Commission and the U. S. Geological Survey.

Records of streamflow, chemical quality, sediment, and temperature, subsequent to 1931, for the Rio Grande and for lower stations on its tributaries are found in publications or files of the International Boundary and Water Commission.