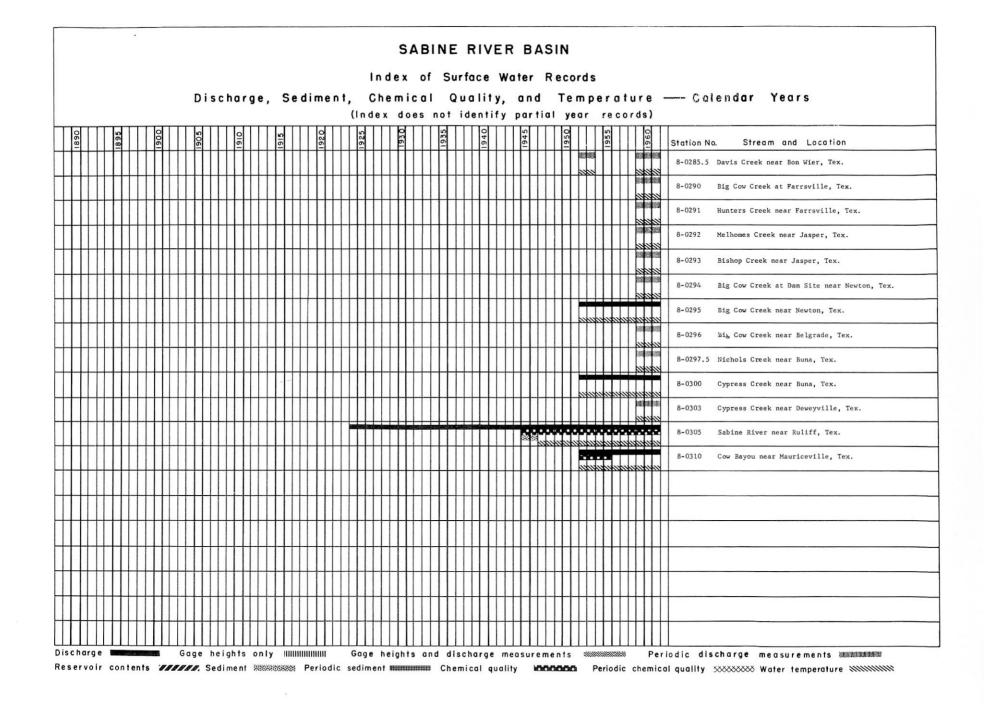

e

- 6 -

|                                                                                                         | SABINE RIVER BASIN                                                      |                                                                                         |
|---------------------------------------------------------------------------------------------------------|-------------------------------------------------------------------------|-----------------------------------------------------------------------------------------|
|                                                                                                         | ndex of Surface Water Records                                           |                                                                                         |
|                                                                                                         | chemical Quality, and Temper<br>ex does not identify partial year r     |                                                                                         |
|                                                                                                         |                                                                         | <u> </u>                                                                                |
|                                                                                                         | 1950 1945 1950 1950 1950 1950 1950 1950 1950 195                        | Station No. Stream and Location                                                         |
|                                                                                                         |                                                                         | 8-0223.5 Murvaul Bayou near Carthage, Tex.                                              |
|                                                                                                         |                                                                         | 8-0224.5 Socagee Creek near Deadwood, Tex.                                              |
|                                                                                                         |                                                                         | 8-0225 Sabine River at Logansport, La.                                                  |
|                                                                                                         |                                                                         | 8-0232 Tenaha Creek near Shelbyville, Tex.                                              |
|                                                                                                         |                                                                         | 8-0232.2 Tenaha Creek near mouth near Shelbyville, Tex.                                 |
|                                                                                                         |                                                                         | 8-0233.2 Bayou Siep near Patroon, Tex.                                                  |
|                                                                                                         |                                                                         | 8-0243 Patroon Bayou near Milam, Tex.                                                   |
|                                                                                                         |                                                                         | 8-0244 Sabine River near Milam (Sabinetown), Tex.                                       |
|                                                                                                         |                                                                         | 8-0245 Palo Gaucho Bayou near Hemphill, Tex.                                            |
|                                                                                                         |                                                                         | 8-0246 Palo Gaucho Bayou near Sabinetown, Tex.                                          |
|                                                                                                         |                                                                         | 8-0252.5 Housen Bayou near Yellowpine, Tex.                                             |
|                                                                                                         |                                                                         | 8-0253 Sandy Creek near Yellowpine, Tex.                                                |
|                                                                                                         |                                                                         | 8-0260 Sabine River below Toledo Bend,<br>near Burkeville, Tex.                         |
|                                                                                                         |                                                                         | Little Cow Creek above McGraw Creek<br>at Burkeville, Tex.                              |
| ╉╊┼┼╋╋┼┿╋╋┿╋                                                                                            |                                                                         | at Burkeville, lex.       McGraw Creek near Burkeville, Tex.                            |
|                                                                                                         |                                                                         | 8-0265 Little Cow Creek below McGraw Creek                                              |
|                                                                                                         |                                                                         | near Burkeville, Tex.                                                                   |
| l l l l l l l l l l l l l l l l l l l                                                                   |                                                                         | 8-0285 Sabine River near Bon Wier, Tex.                                                 |
| ┨╂┼┼╎╊╊┼┿╊╊┼┼┦╊┼┼┦╏┼┼┤╊┼┼┼╊┼┼┼╋╋                                                                        |                                                                         | 8-0285.1 Quicksand Creek near Bon Wier, Tex.                                            |
| ┨╂┼┼┼╀┼┼┼╂┼┼┼┼┼┼┼┼┼┼┼┼┼┼┼┼┼┼┼┼                                                                          |                                                                         | 8-0285.2 Caney Creek near Bon Wier, Tex.                                                |
| scharge Gage heights only WWWWWWW Gage                                                                  | heights and discharge measurements                                      |                                                                                         |
| harge Gage heights only IIIIIIIIIIIIIII Gage<br>ervoir contents ///////Sediment www.www.Periodic sedime | heights and discharge measurements //////////////////////////////////// | iodic chemical quality XXXXXXXXX Water temperature XXXXXXXXXXXXXXXXXXXXXXXXXXXXXXXXXXXX |