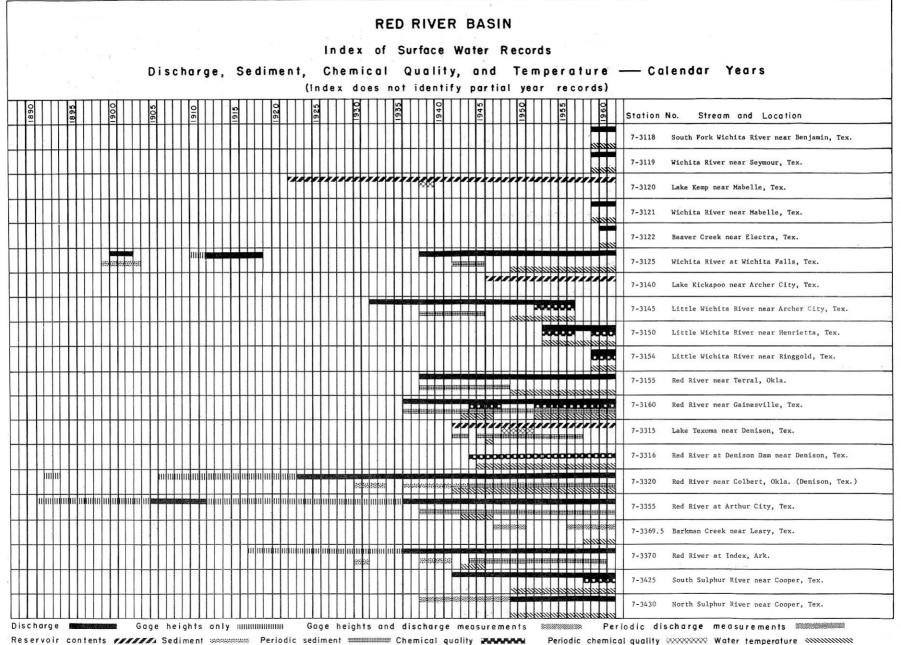

#### EXPLANATION

The index lists the stations in downstream order and shows graphically the periods for which records of streamflow, stage, chemical quality, water temperature, reservoir content, and sediment load are available.

Station names are those given in the most recent publications. As an added means of identification, each gaging station and partial-record station has been assigned a permanent station number. In assigning station numbers, no distinction is made between partial-record stations and continuous-record stations, so that the station number for a partial-record station indicates downstream order position in a list made up of both types of stations. Gaps are left in the numbers to allow for new stations that may be established; hence the numbers are not consecutive. Parentheses around part of a station name indicate that the enclosed words were used in an earlier publication.

Breaks of less than twelve months in the period of record are not shown. No attempt was made to identify partial years at the beginning or ending of a period of record, but any year having a partial record is shown in the index. No indication is made as to whether a record is continuous or periodic, or as to its accuracy. The primary intent is to show that certain types of records are available for the locations for the indicated periods.