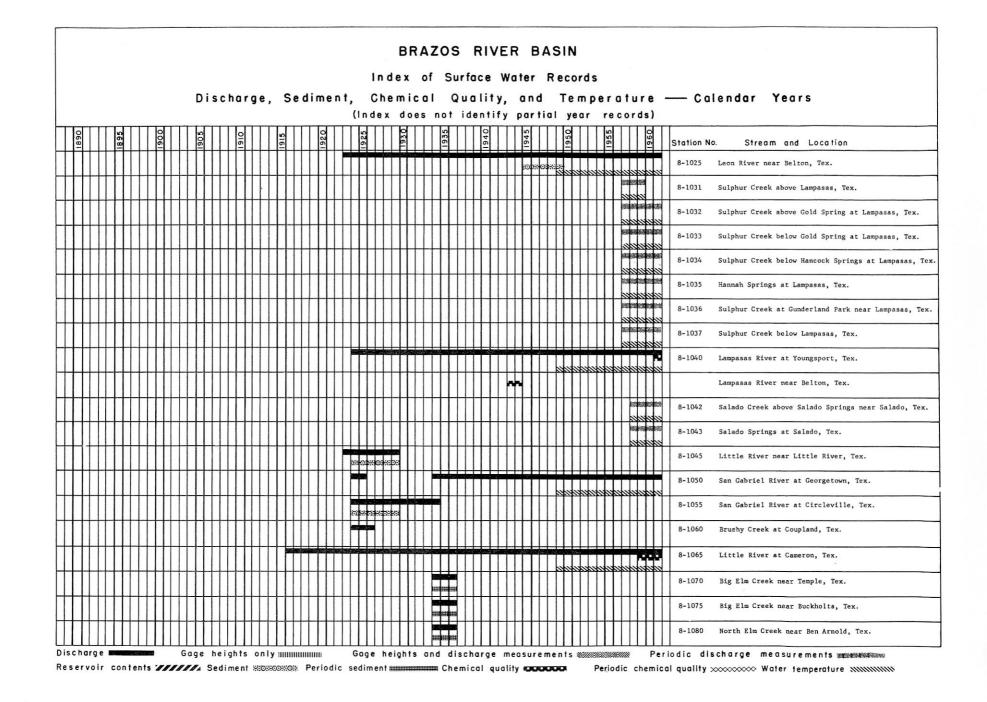

#### EXPLANATION

The index lists the stations in downstream order and shows graphically the periods for which records of streamflow, stage, chemical quality, water temperature, reservoir content, and sediment load are available.

Station names are those given in the most recent publications. As an added means of identification, each gaging station and partial-record station has been assigned a permanent station number. In assigning station numbers, no distinction is made between partial-record stations and continuous-record stations, so that the station number for a partial-record station indicates downstream order position in a list made up of both types of stations. Gaps are left in the numbers to allow for new stations that may be established; hence the numbers are not consecutive. Parentheses around part of a station name indicate that the enclosed words were used in an earlier publication.

Breaks of less than twelve months in the period of record are not shown. No attempt was made to identify partial years at the beginning or ending of a period of record, but any year having a partial record is shown in the index. No indication is made as to whether a record is continuous or periodic, or as to its accuracy. The primary intent is to show that certain types of records are available for the locations for the indicated periods.