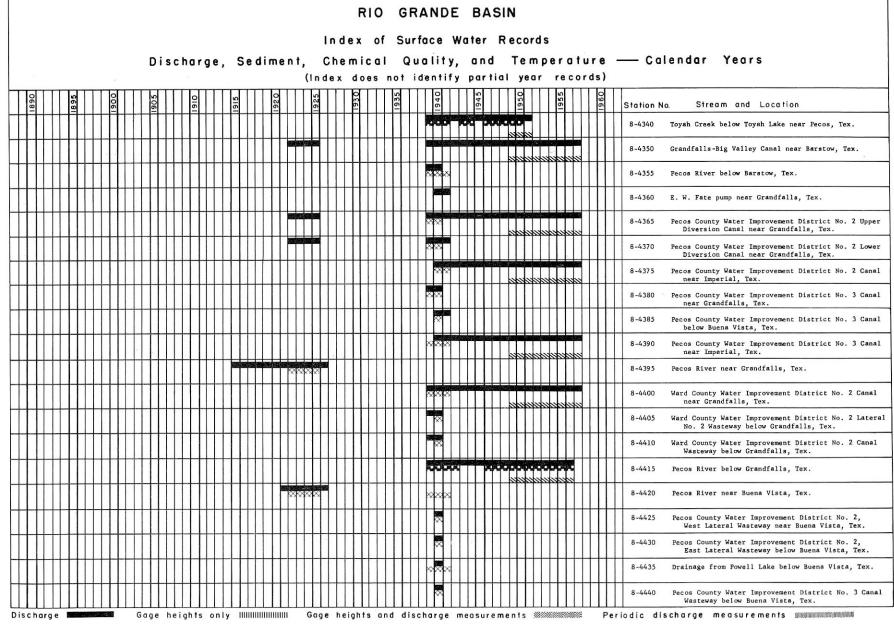

#### EXPLANATION

The index lists the stations in downstream order and shows graphically the periods for which records of streamflow, stage, chemical quality, water temperature, reservoir content, and sediment load are available.

Station names are those given in the most recent publications. As an added means of identification, each gaging station and partial-record station has been assigned a permanent station number. In assigning station numbers, no distinction is made between partial-record stations and continuous-record stations, so that the station number for a partial-record station indicates downstream order position in a list made up of both types of stations. Gaps are left in the numbers to allow for new stations that may be established; hence the numbers are not consecutive. Parentheses around part of a station name indicate that the enclosed words were used in an earlier publication.

Breaks of less than twelve months in the period of record are not shown. No attempt was made to identify partial years at the beginning or ending of a period of record, but any year having a partial record is shown in the index. No indication is made as to whether a record is continuous or periodic, or as to its accuracy. The primary intent is to show that certain types of records are available for the locations for the indicated periods.

Records of streamflow, chemical quality, sediment, and temperature, except records subsequent to July 1, 1931, for the Rio Grande and lower stations on its tributaries, are found in publications or files of the Texas Water Commission and the U. S. Geological Survey.

Records of streamflow, chemical quality, sediment, and temperature, subsequent to 1931, for the Rio Grande and for lower stations on its tributaries are found in publications or files of the International Boundary and Water Commission.