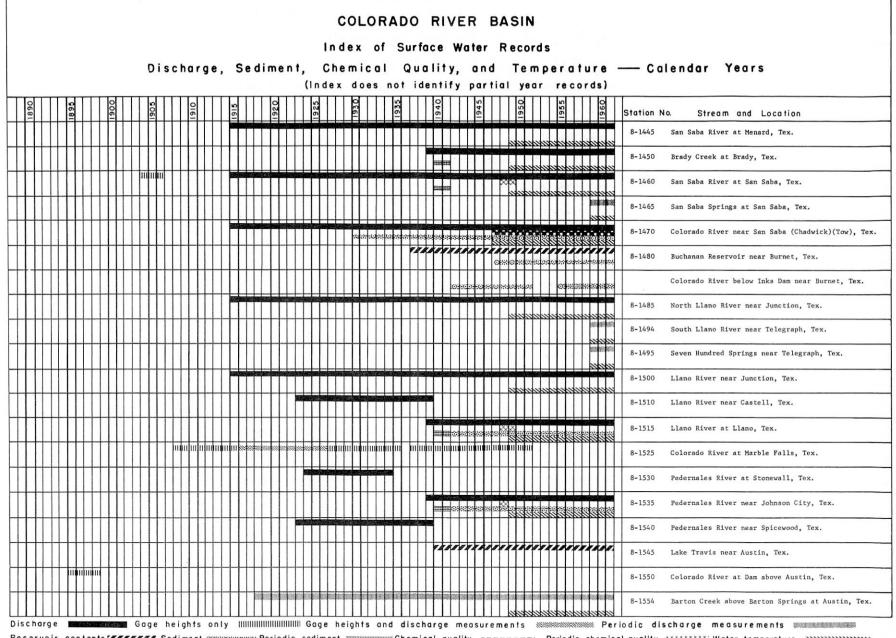

| SAN BERNARD RIVER BASIN                     | 24 |
|---------------------------------------------|----|
| COLORADO RIVER BASIN                        | 25 |
| Concho River                                | 26 |
| San Saba River                              | 28 |
| Llano River                                 | 28 |
| Pedernales River                            | 28 |
| LAVACA RIVER BASIN                          | 30 |
| Navidad River                               | 30 |
| GUADALUPE RIVER BASIN                       | 31 |
| San Marcos River                            | 31 |
| Blanco River                                | 31 |
| San Antonio River                           | 32 |
| Medina River                                | 32 |
| Cibolo Creek                                | 33 |
| MISSION RIVER BASIN                         | 34 |
| NUECES RIVER BASIN                          | 35 |
| Frio River                                  | 35 |
| Sabinal River                               | 35 |
| Atascosa River                              | 36 |
| RIO GRANDE BASIN                            | 37 |
| Pecos River                                 | 38 |
| Devils River                                | 42 |
| SEEPAGE INVESTIGATIONS                      | 42 |
|                                             |    |
| ALPHABETICAL LIST OF STREAMS AND RESERVOIRS | 51 |

#### EXPLANATION

The index lists the stations in downstream order and shows graphically the periods for which records of streamflow, stage, chemical quality, water temperature, reservoir content, and sediment load are available.

Station names are those given in the most recent publications. As an added means of identification, each gaging station and partial-record station has been assigned a permanent station number. In assigning station numbers, no distinction is made between partial-record stations and continuous-record stations, so that the station number for a partial-record station indicates downstream order position in a list made up of both types of stations. Gaps are left in the numbers to allow for new stations that may be established; hence the numbers are not consecutive. Parentheses around part of a station name indicate that the enclosed words were used in an earlier publication.

Breaks of less than twelve months in the period of record are not shown. No attempt was made to identify partial years at the beginning or ending of a period of record, but any year having a partial record is shown in the index. No indication is made as to whether a record is continuous or periodic, or as to its accuracy. The primary intent is to show that certain types of records are available for the locations for the indicated periods.