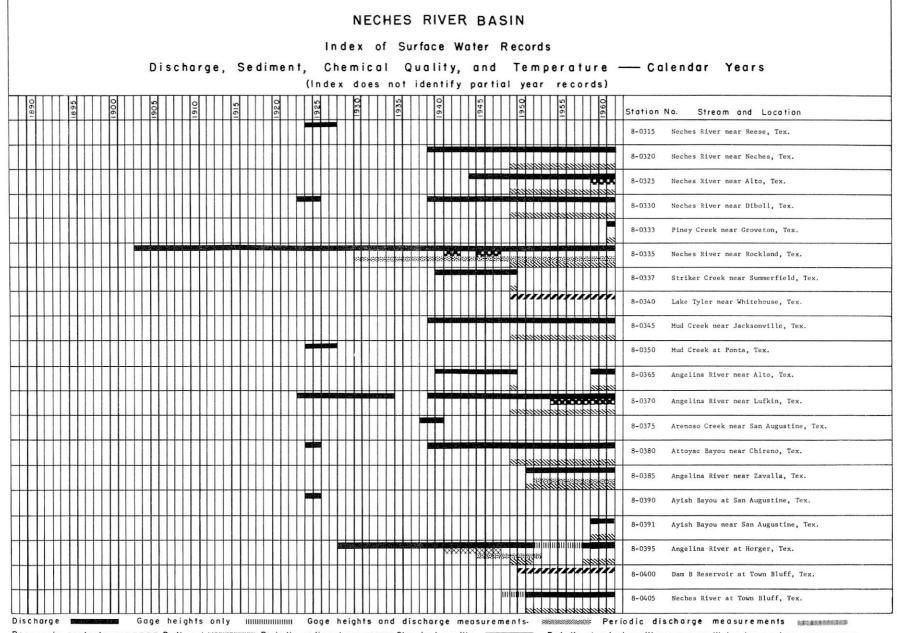

|                    |                       |             |                       | Station No. Stream and Location | 8-0410 Neches River at Evadale, Tex. | 8-0415 Village Creek near Kountze, Tex. |   |       |       |       |   |   |   |      |      |      |      | Periodic discharge measurements same    |
|--------------------|-----------------------|-------------|-----------------------|---------------------------------|--------------------------------------|-----------------------------------------|---|-------|-------|-------|---|---|---|------|------|------|------|-----------------------------------------|
|                    |                       | 8           | ŝ                     | 0961                            |                                      |                                         | - |       | <br>  | <br>_ |   |   |   |      | <br> | <br> | <br> | Pe                                      |
|                    |                       | Temperature | partial year records) |                                 |                                      | 1                                       |   | <br>  |       | <br>  |   |   |   |      |      |      |      | 3                                       |
|                    |                       | 0           | 00                    |                                 |                                      | 4                                       |   | <br>  | <br>  |       |   | _ |   |      |      | <br> |      |                                         |
|                    |                       | e           | 2                     | 9961                            |                                      | 4                                       |   | <br>1 | <br>  | <br>  |   |   |   |      | <br> |      | <br> |                                         |
|                    | Surface Water Records | d<br>L      | 5                     |                                 |                                      | 4                                       |   | <br>  | <br>  | <br>  |   |   |   |      | <br> |      |      |                                         |
| z                  | 00                    | e           | ye.                   | 0961                            |                                      | 1                                       |   | <br>  | <br>_ | <br>  |   |   |   |      | <br> | <br> | <br> | - s                                     |
| NECHES RIVER BASIN | Se                    | н           | - 1                   |                                 |                                      | <u> </u>                                |   | <br>  | <br>  | <br>  |   |   |   | <br> | <br> | <br> | <br> | ent                                     |
| I                  | u.                    | σ           | ₽                     |                                 |                                      |                                         |   | <br>  | <br>  | <br>  |   |   |   | <br> | <br> | <br> | <br> | E a                                     |
| ۵                  | ter                   | pup         | 5                     | 9461                            |                                      |                                         |   |       | <br>  | <br>  | _ |   |   | <br> | <br> | <br> | <br> | 1 su                                    |
| Ľ                  | DN                    |             |                       |                                 |                                      |                                         |   | <br>  | <br>  | <br>  |   |   |   | <br> | <br> | <br> | <br> | l e                                     |
| Ц<br>>             | -                     | t y         | =                     |                                 |                                      |                                         |   |       | <br>  | <br>  |   |   |   | <br> | <br> | <br> | <br> | e                                       |
| E                  | 30.6                  | Quality,    | en                    | 0461                            |                                      |                                         |   | <br>  | <br>  | <br>  |   |   |   | <br> | <br> | <br> | <br> | Goge heights and discharge measurements |
|                    | Ţ                     | n           | P                     |                                 |                                      |                                         |   | <br>  | <br>  |       |   |   |   | <br> | <br> | <br> |      | sch                                     |
|                    | S                     | 9           | to                    | 9261                            |                                      |                                         |   | <br>  | <br>  | <br>  |   |   |   | <br> |      | <br> |      | - P                                     |
| Ę                  | f                     | Ξ           | does not identify     |                                 |                                      |                                         |   |       | <br>  |       |   |   |   | <br> | <br> | <br> | <br> | pup                                     |
|                    | U                     | ö           | 90                    |                                 |                                      |                                         |   | <br>  | <br>  |       |   |   |   |      | <br> | <br> |      |                                         |
|                    | ex                    |             |                       | 0561                            |                                      |                                         |   | <br>  | <br>  | <br>  |   |   |   | <br> | <br> | <br> | <br> | - to                                    |
|                    | Index of              | Chemical    | ×                     |                                 |                                      |                                         |   | <br>  | <br>  | <br>  |   |   |   | <br> | <br> | <br> | <br> | he                                      |
|                    | -                     | S           | (Index                | 1925                            |                                      |                                         |   |       | <br>  | <br>  |   |   |   |      | <br> | <br> | <br> |                                         |
|                    |                       | -           | Ξ                     | 3001                            |                                      |                                         |   | <br>  | <br>  | <br>  |   |   |   | <br> | <br> | <br> | <br> | 10                                      |
|                    |                       | È           | ļ                     |                                 |                                      |                                         |   | <br>  | <br>  | <br>  |   |   |   | <br> | <br> | <br> | <br> | 1                                       |
|                    |                       | Sediment,   | ł                     | 0261                            | -                                    |                                         |   |       |       | <br>  |   |   |   | <br> | <br> | <br> | <br> |                                         |
|                    |                       | Þ           | ł                     |                                 |                                      |                                         |   | <br>  |       | <br>  |   |   |   |      | <br> | <br> | <br> |                                         |
|                    |                       | Se          |                       |                                 |                                      |                                         |   |       |       | <br>  |   |   |   | <br> | <br> | <br> | <br> |                                         |
|                    |                       | -           | ł                     | <b>\$</b> 161                   |                                      |                                         |   |       | <br>  |       |   |   |   | <br> | <br> |      |      | 12                                      |
|                    |                       | 96          | ł                     |                                 |                                      |                                         |   |       |       | <br>  | - |   |   | <br> | <br> | <br> |      | 5                                       |
|                    |                       | J.D         | ł                     | 0161                            |                                      |                                         |   |       |       |       |   |   |   |      |      |      |      | Gage heights only                       |
|                    |                       | Ĩ,          |                       |                                 |                                      |                                         |   | <br>  |       |       |   |   |   |      |      | <br> |      |                                         |
|                    |                       | Discharge   |                       |                                 |                                      |                                         |   | <br>  |       |       |   |   |   |      |      |      |      |                                         |
|                    |                       | 0           |                       | 9061                            |                                      |                                         |   | <br>  | <br>  | <br>  |   |   |   |      | <br> | <br> |      |                                         |
|                    |                       |             |                       |                                 |                                      |                                         |   | <br>  | <br>  | <br>  |   |   |   | <br> | <br> | <br> | <br> | U                                       |
|                    |                       |             |                       | 0061                            |                                      |                                         |   | <br>  | <br>  | <br>  |   | _ |   | <br> | <br> | <br> | <br> |                                         |
|                    |                       |             |                       | 2001                            |                                      |                                         |   | <br>  | <br>  | <br>  |   |   |   | <br> | <br> | <br> | <br> |                                         |
|                    |                       |             |                       |                                 |                                      |                                         |   | <br>  | <br>  |       |   |   | - |      | <br> | <br> | <br> |                                         |
|                    |                       |             |                       | 9681                            |                                      |                                         |   | <br>  | <br>  | <br>  |   |   |   | <br> | <br> |      |      | 1                                       |
|                    |                       |             |                       |                                 |                                      |                                         |   | <br>  | <br>  |       |   |   |   | <br> |      |      | <br> | a                                       |
|                    |                       |             |                       |                                 |                                      |                                         |   | <br>  |       |       |   |   |   |      | 1    |      |      | 1 5                                     |
|                    |                       |             |                       | 0691                            |                                      |                                         |   | <br>  | <br>  | <br>  |   |   |   |      | <br> | <br> | <br> | Discharae                               |