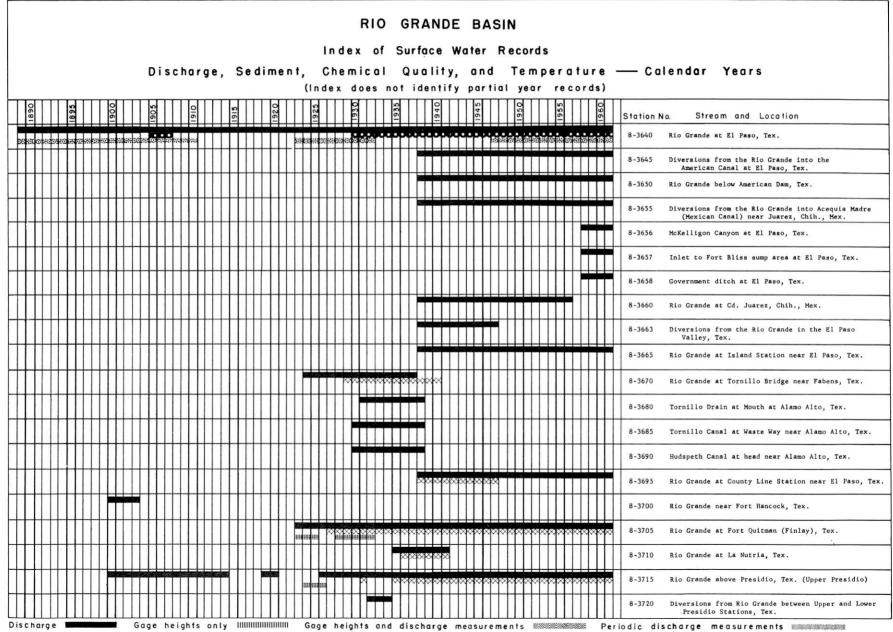

#### EXPLANATION

The index lists the stations in downstream order and shows graphically the periods for which records of streamflow, stage, chemical quality, water temperature, reservoir content, and sediment load are available.

Station names are those given in the most recent publications. As an added means of identification, each gaging station and partial-record station has been assigned a permanent station number. In assigning station numbers, no distinction is made between partial-record stations and continuous-record stations, so that the station number for a partial-record station indicates downstream order position in a list made up of both types of stations. Gaps are left in the numbers to allow for new stations that may be established; hence the numbers are not consecutive. Parentheses around part of a station name indicate that the enclosed words were used in an earlier publication.

Breaks of less than twelve months in the period of record are not shown. No attempt was made to identify partial years at the beginning or ending of a period of record, but any year having a partial record is shown in the index. No indication is made as to whether a record is continuous or periodic, or as to its accuracy. The primary intent is to show that certain types of records are available for the locations for the indicated periods.

Records of streamflow, chemical quality, sediment, and temperature, except records subsequent to July 1, 1931, for the Rio Grande and lower stations on its tributaries, are found in publications or files of the Texas Water Commission and the U. S. Geological Survey.

Records of streamflow, chemical quality, sediment, and temperature, subsequent to 1931, for the Rio Grande and for lower stations on its tributaries are found in publications or files of the International Boundary and Water Commission.