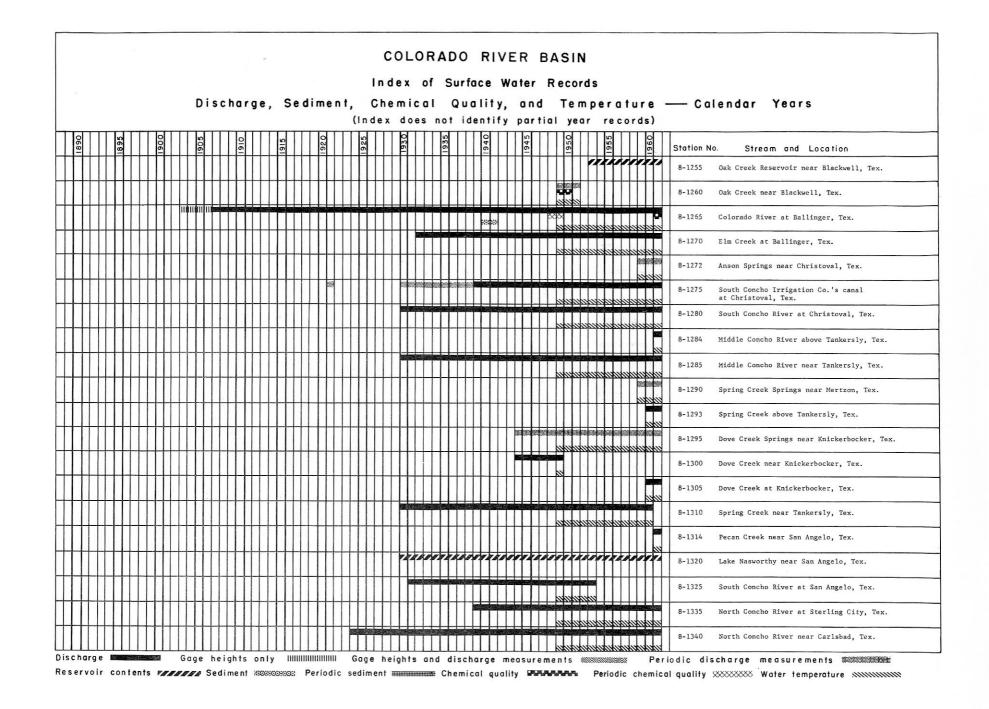

#### EXPLANATION

The index lists the stations in downstream order and shows graphically the periods for which records of streamflow, stage, chemical quality, water temperature, reservoir content, and sediment load are available.

Station names are those given in the most recent publications. As an added means of identification, each gaging station and partial-record station has been assigned a permanent station number. In assigning station numbers, no distinction is made between partial-record stations and continuous-record stations, so that the station number for a partial-record station indicates downstream order position in a list made up of both types of stations. Gaps are left in the numbers to allow for new stations that may be established; hence the numbers are not consecutive. Parentheses around part of a station name indicate that the enclosed words were used in an earlier publication.

Breaks of less than twelve months in the period of record are not shown. No attempt was made to identify partial years at the beginning or ending of a period of record, but any year having a partial record is shown in the index. No indication is made as to whether a record is continuous or periodic, or as to its accuracy. The primary intent is to show that certain types of records are available for the locations for the indicated periods.