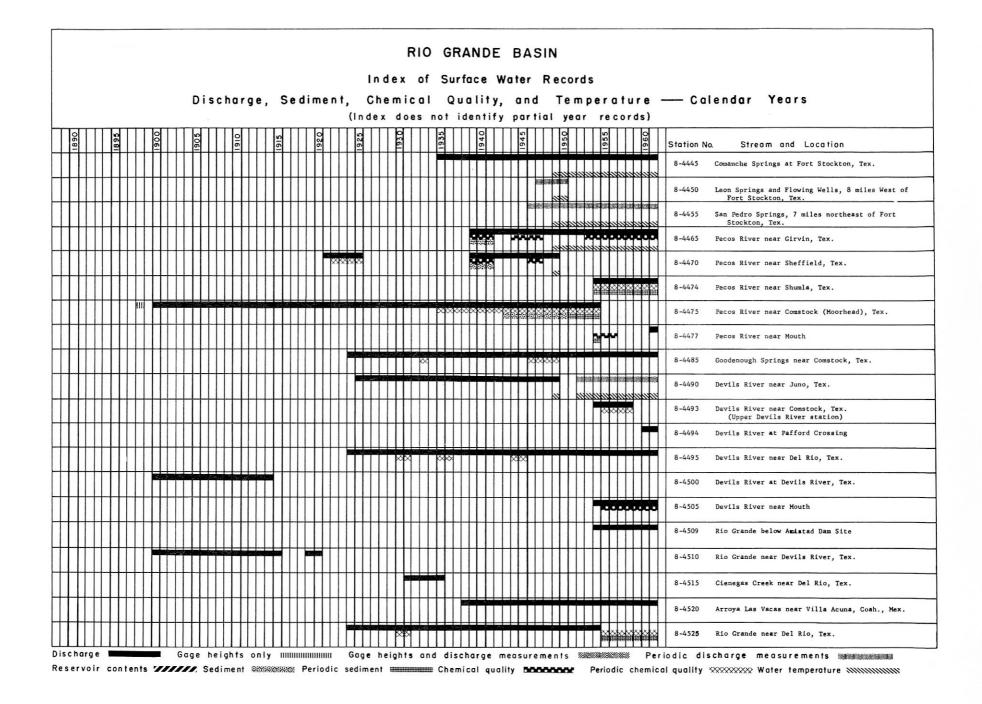

| SAN BERNARD RIVER BASIN                     | 24 |
|---------------------------------------------|----|
| COLORADO RIVER BASIN                        | 25 |
| Concho River                                | 26 |
| San Saba River                              | 28 |
| Llano River                                 | 28 |
| Pedernales River                            | 28 |
| LAVACA RIVER BASIN                          | 30 |
| Navidad River                               | 30 |
| GUADALUPE RIVER BASIN                       | 31 |
| San Marcos River                            | 31 |
| Blanco River                                | 31 |
| San Antonio River                           | 32 |
| Medina River                                | 32 |
| Cibolo Creek                                | 33 |
| MISSION RIVER BASIN                         | 34 |
| NUECES RIVER BASIN                          | 35 |
| Frio River                                  | 35 |
| Sabinal River                               | 35 |
| Atascosa River                              | 36 |
| RIO GRANDE BASIN                            | 37 |
| Pecos River                                 | 38 |
| Devils River                                | 42 |
| SEEPAGE INVESTIGATIONS                      | 42 |
|                                             |    |
| ALPHABETICAL LIST OF STREAMS AND RESERVOIRS | 51 |

#### EXPLANATION

The index lists the stations in downstream order and shows graphically the periods for which records of streamflow, stage, chemical quality, water temperature, reservoir content, and sediment load are available.

Station names are those given in the most recent publications. As an added means of identification, each gaging station and partial-record station has been assigned a permanent station number. In assigning station numbers, no distinction is made between partial-record stations and continuous-record stations, so that the station number for a partial-record station indicates downstream order position in a list made up of both types of stations. Gaps are left in the numbers to allow for new stations that may be established; hence the numbers are not consecutive. Parentheses around part of a station name indicate that the enclosed words were used in an earlier publication.

Breaks of less than twelve months in the period of record are not shown. No attempt was made to identify partial years at the beginning or ending of a period of record, but any year having a partial record is shown in the index. No indication is made as to whether a record is continuous or periodic, or as to its accuracy. The primary intent is to show that certain types of records are available for the locations for the indicated periods.