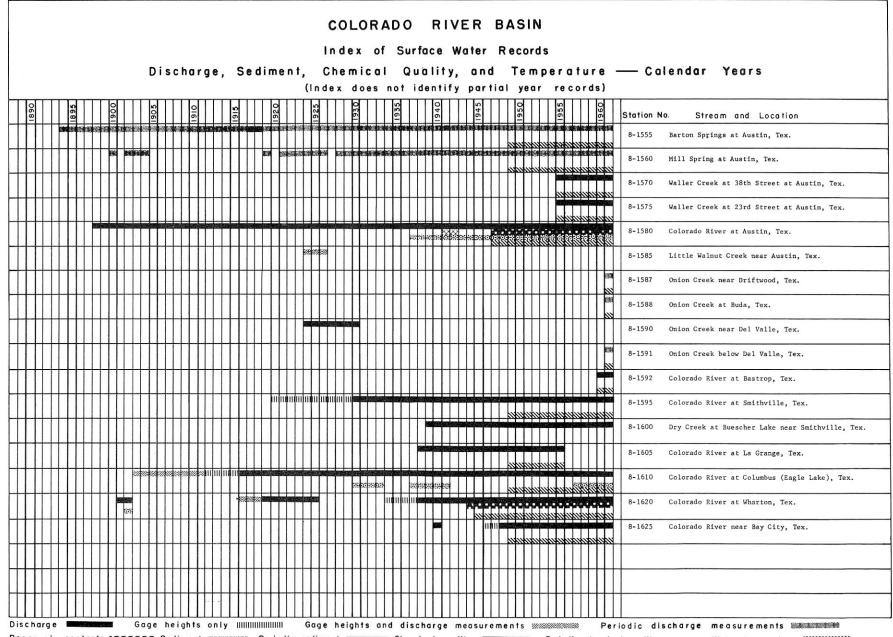

| SAN BERNARD RIVER BASIN                     | 24 |
|---------------------------------------------|----|
| COLORADO RIVER BASIN                        | 25 |
| Concho River                                | 26 |
| San Saba River                              | 28 |
| Llano River                                 | 28 |
| Pedernales River                            | 28 |
| LAVACA RIVER BASIN                          | 30 |
| Navidad River                               | 30 |
| GUADALUPE RIVER BASIN                       | 31 |
| San Marcos River                            | 31 |
| Blanco River                                | 31 |
| San Antonio River                           | 32 |
| Medina River                                | 32 |
| Cibolo Creek                                | 33 |
| MISSION RIVER BASIN                         | 34 |
| NUECES RIVER BASIN                          | 35 |
| Frio River                                  | 35 |
| Sabinal River                               | 35 |
| Atascosa River                              | 36 |
| RIO GRANDE BASIN                            | 37 |
| Pecos River                                 | 38 |
| Devils River                                | 42 |
| SEEPAGE INVESTIGATIONS                      | 42 |
|                                             |    |
| ALPHABETICAL LIST OF STREAMS AND RESERVOIRS | 51 |

#### EXPLANATION

The index lists the stations in downstream order and shows graphically the periods for which records of streamflow, stage, chemical quality, water temperature, reservoir content, and sediment load are available.

Station names are those given in the most recent publications. As an added means of identification, each gaging station and partial-record station has been assigned a permanent station number. In assigning station numbers, no distinction is made between partial-record stations and continuous-record stations, so that the station number for a partial-record station indicates downstream order position in a list made up of both types of stations. Gaps are left in the numbers to allow for new stations that may be established; hence the numbers are not consecutive. Parentheses around part of a station name indicate that the enclosed words were used in an earlier publication.

Breaks of less than twelve months in the period of record are not shown. No attempt was made to identify partial years at the beginning or ending of a period of record, but any year having a partial record is shown in the index. No indication is made as to whether a record is continuous or periodic, or as to its accuracy. The primary intent is to show that certain types of records are available for the locations for the indicated periods.