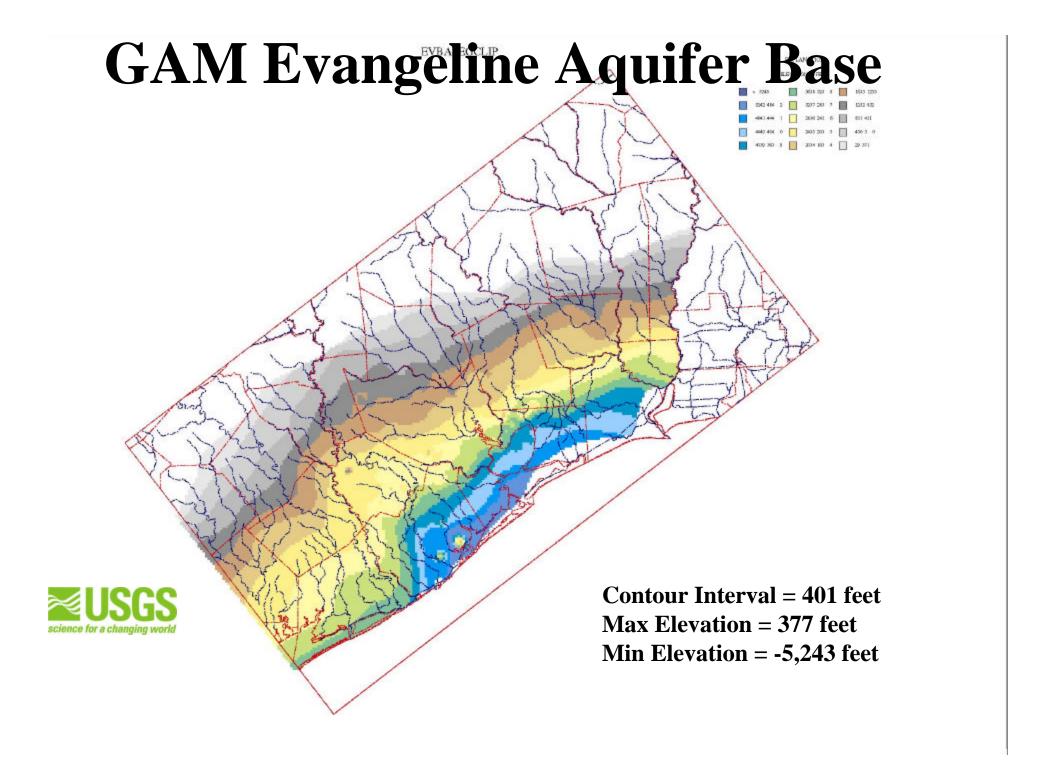

Quality Scientific Analysis for the Long Term

### Hydrogeology and Simulation of Ground-Water Flow and Land-Surface Subsidence in the Chicot, Evangeline, and Jasper Aquifers, Houston Area, Texas

Mark C. Kasmarek & Eric W. Strom

In Cooperation with: Texas Water
Development Board, HarrisGalveston Coastal Subsidence
District, San Jacinto River Authority,
and the City of Houston



#### TWDB Ground-Water Availability Models in Texas



#### **Conceptual Chicot Aquifer Flow System**











# **Upper Gulf Coast GAM Aquifer Outcrops**





### **Upper Gulf Coast GAM Grid**





#### Stratigraphic and Hydrologic Sections







Chicot Water-Level Change Map

1977-1999



## 1978-1995 Measured Land-Surface Subsidence



### 1906-1995 Measured Land-Surface Subsidence





















# **Upper Gulf Coast GAM Aquifer Outcrops**



### ATTENDANCE LIST NORTHERN GULF COAST SAF SECOND QUATERLY MEETING

#### AUGUST 2, 2001, HOUSTON

| Name            | Affiliation                                           |
|-----------------|-------------------------------------------------------|
| R.G. Cousins    | Consultant                                            |
| Joe Broadus     | USGS                                                  |
| Robert Gabrysch | Hydrologist<br>Consultant                             |
| Tom Michel      | Harris-Galveston<br>Coastal<br>Subsidence<br>District |
| Jun Chang       | City of Houston                                       |
| Mark Kaczmarek  | USGS                                                  |
| Ali Chowdhury   | TWDB