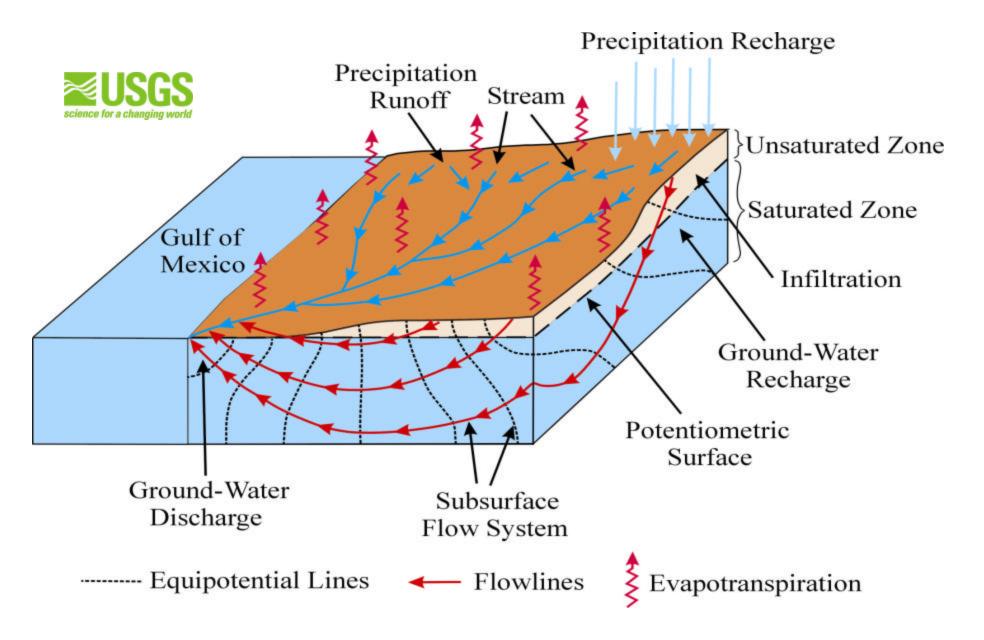

Quality Scientific Analysis for the Long Term

### Hydrogeology and Simulation of Ground-Water Flow and Land-Surface Subsidence in the Chicot, Evangeline, and Jasper Aquifers, Houston Area, Texas

Mark C. Kasmarek & Eric W. Strom

In Cooperation with: Texas Water
Development Board, HarrisGalveston Coastal Subsidence
District, San Jacinto River Authority,
and the City of Houston



#### TWDB Ground-Water Availability Models in Texas



#### **Conceptual Chicot Aquifer Flow System**











# **Upper Gulf Coast GAM Aquifer Outcrops**





### **Upper Gulf Coast GAM Grid**





#### Stratigraphic and Hydrologic Sections







Chicot Water-Level Change Map

1977-1999



## 1978-1995 Measured Land-Surface Subsidence



### 1906-1995 Measured Land-Surface Subsidence





















# **Upper Gulf Coast GAM Aquifer Outcrops**



### ATTENDANCE LIST NORTHERN GULF COAST SAF SECOND QUATERLY MEETING

#### AUGUST 2, 2001, HOUSTON

| Name            | Affiliation                                           |
|-----------------|-------------------------------------------------------|
| R.G. Cousins    | Consultant                                            |
| Joe Broadus     | USGS                                                  |
| Robert Gabrysch | Hydrologist<br>Consul