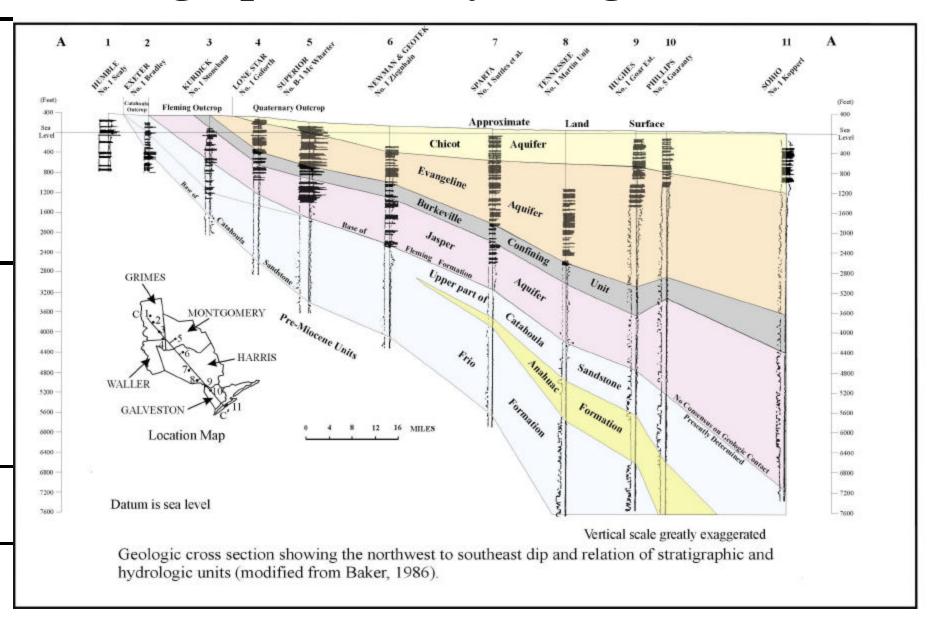

#### Stratigraphic and Hydrologic Sections

Chicot Water-Level Change Map

1977-1999