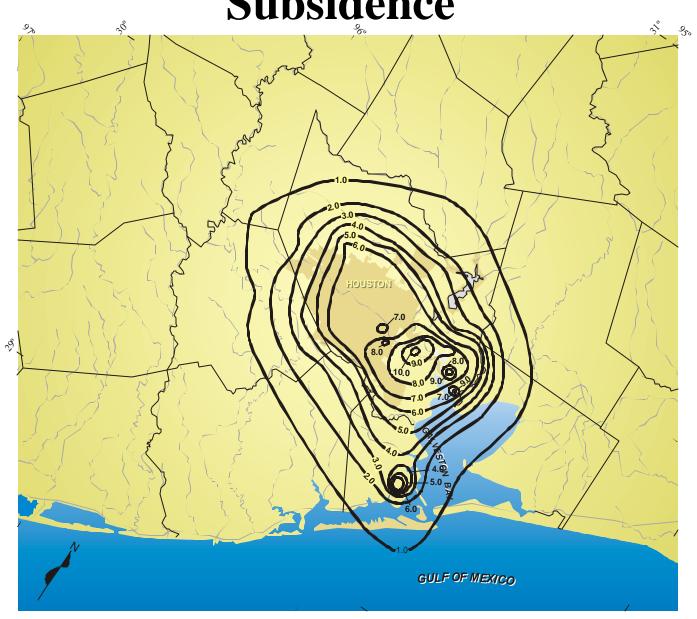

Quality Scientific Analysis for the Long Term

### Hydrogeology and Simulation of Ground-Water Flow and Land-Surface Subsidence in the Chicot, Evangeline, and Jasper Aquifers, Houston Area, Texas

Mark C. Kasmarek & Eric W. Strom

In Cooperation with: Texas Water
Development Board, HarrisGalveston Coastal Subsidence
District, San Jacinto River Authority,
and the City of Houston



#### TWDB Ground-Water Availability Models in Texas



#### **Conceptual Chicot Aquifer Flow System**











# **Upper Gulf Coast GAM Aquifer Outcrops**





### **Upper Gulf Coast GAM Grid**





#### Stratigraphic and Hydrologic Sections







Chicot Water-Level Change Map

1977-1999



## 1978-1995 Measured Land-Surface Subsidence



### 1906-1995 Measured Land-Surface Subsidence





















# **Upper Gulf Coast GAM Aquifer Outcrops**



### ATTENDANCE LIST NORTHERN GULF COAST SAF SECOND QUATERLY MEETING

#### AUGUST 2, 2001, HOUSTON

| Name            | Affiliation                                           |
|-----------------|-------------------------------------------------------|
| R.G. Cousins    | Consultant                                            |
| Joe Broadus     | USGS                                                  |
| Robert Gabrysch | Hydrologist<br>Consultant                             |
| Tom Michel      | Harris-Galveston<br>Coastal<br>Subsidence<br>District |
| Jun Chang       | City of Houston                                       |
| Mark Kaczmarek  | USGS                                                  |
| Ali Chowdhury   | TWDB