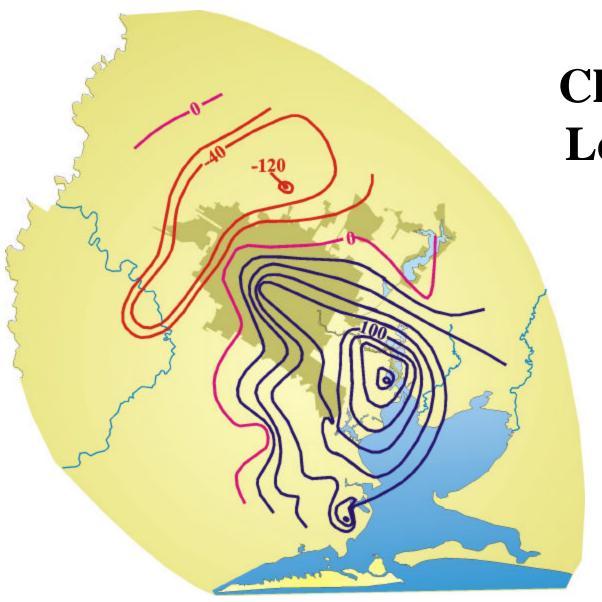

#### Stratigraphic and Hydrologic Sections

Chicot Water-Level Change Map

1977-1999