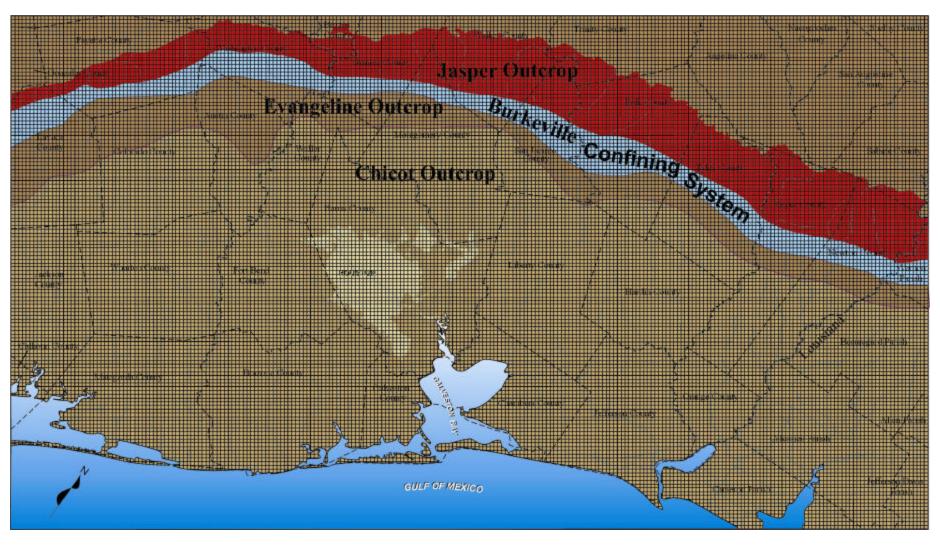

Quality Scientific Analysis for the Long Term

### Hydrogeology and Simulation of Ground-Water Flow and Land-Surface Subsidence in the Chicot, Evangeline, and Jasper Aquifers, Houston Area, Texas

Mark C. Kasmarek & Eric W. Strom

In Cooperation with: Texas Water
Development Board, HarrisGalveston Coastal Subsidence
District, San Jacinto River Authority,
and the City of Houston



#### TWDB Ground-Water Availability Models in Texas



#### **Conceptual Chicot Aquifer Flow System**











# **Upper Gulf Coast GAM Aquifer Outcrops**





### **Upper Gulf Coast GAM Grid**





#### Stratigraphic and Hydrologic Sections







Chicot Water-Level Change Map

1977-1999



## 1978-1995 Measured Land-Surface Subsidence



### 1906-1995 Measured Land-Surface Subsidence





















# **Upper Gulf Coast GAM Aquifer Outcrops**



### ATTENDANCE LIST NORTHERN GULF COAST SAF SECOND QUATERLY MEETING

#### AUGUST 2, 2001, HOUSTON

| Name            | Affiliation                                           |
|-----------------|-------------------------------------------------------|
| R.G. Cousins    | Consultant                                            |
| Joe Broadus     | USGS                                                  |
| Robert Gabrysch | Hydrologist<br>Consultant                             |
| Tom Michel      | Harris-Galveston<br>Coastal<br>Subsiden