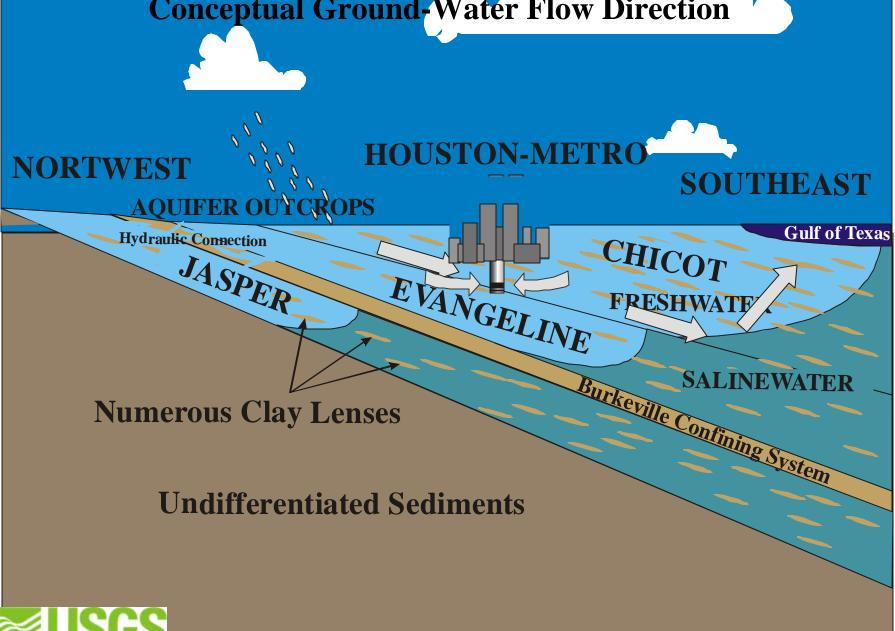

Quality Scientific Analysis for the Long Term

### Hydrogeology and Simulation of Ground-Water Flow and Land-Surface Subsidence in the Chicot, Evangeline, and Jasper Aquifers, Houston Area, Texas

Mark C. Kasmarek & Eric W. Strom

In Cooperation with: Texas Water
Development Board, HarrisGalveston Coastal Subsidence
District, San Jacinto River Authority,
and the City of Houston



#### TWDB Ground-Water Availability Models in Texas



#### **Conceptual Chicot Aquifer Flow System**











# **Upper Gulf Coast GAM Aquifer Outcrops**





### **Upper Gulf Coast GAM Grid**





#### Stratigraphic and Hydrologic Sections







Chicot Water-Level Change Map

1977-1999



## 1978-1995 Measured Land-Surface Subsidence



### 1906-1995 Measured Land-Surface Subsidence





















# **Upper Gulf Coast GAM Aquifer Outcrops**



### ATTENDANCE LIST NORTHERN GULF COAST SAF SECOND QUATERLY MEETING

#### AUGUST 2, 2001, HOUSTON

| Name            | Affiliation                                           |
|-----------------|-------------------------------------------------------|
| R.G. Cousins    | Consultant                                            |
| Joe Broadus     | USGS                                                  |
| Robert Gabrysch | Hydrologist<br>Consultant