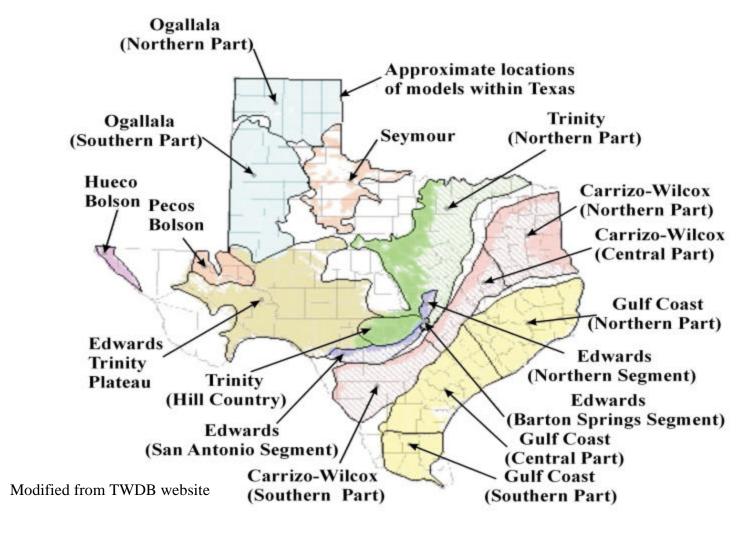

Quality Scientific Analysis for the Long Term

### Hydrogeology and Simulation of Ground-Water Flow and Land-Surface Subsidence in the Chicot, Evangeline, and Jasper Aquifers, Houston Area, Texas

Mark C. Kasmarek & Eric W. Strom

In Cooperation with: Texas Water
Development Board, HarrisGalveston Coastal Subsidence
District, San Jacinto River Authority,
and the City of Houston



#### TWDB Ground-Water Availability Models in Texas



#### **Conceptual Chicot Aquifer Flow System**











# **Upper Gulf Coast GAM Aquifer Outcrops**





### **Upper Gulf Coast GAM Grid**





#### Stratigraphic and Hydrologic Sections







Chicot Water-Level Change Map

1977-1999



## 1978-1995 Measured Land-Surface Subsidence



### 1906-1995 Measured Land-Surface Subsidence





















# **Upper Gulf Coast GAM Aquifer Outcrops**



### ATTENDANCE LIST NORTHERN GULF COAST SAF SECOND QUATERLY MEETING

#### AUGUST 2, 2001, HOUSTON

| Name            | Affiliation                                           |
|-----------------|-------------------------------------------------------|
| R.G. Cousins    | Consultant                                            |
| Joe Broadus     | USGS