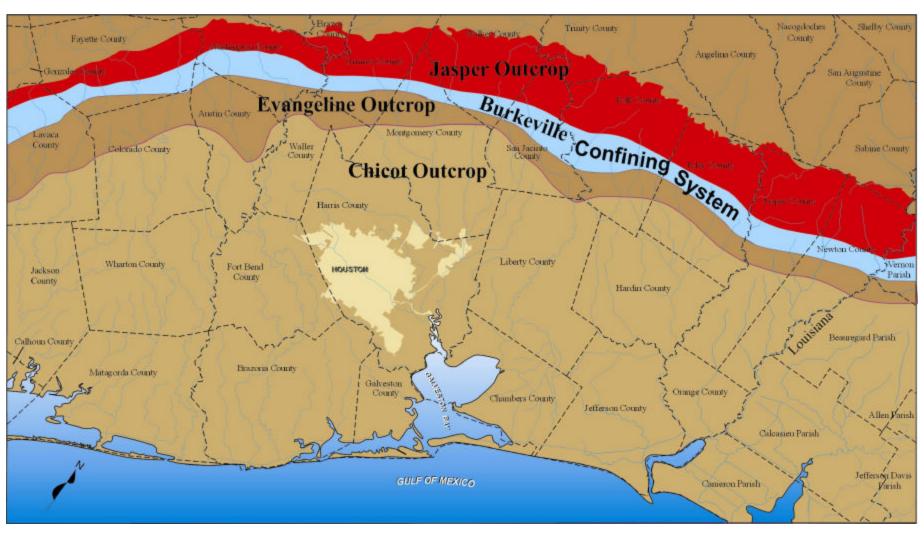

Term

### Hydrogeology and Simulation of Ground-Water Flow and Land-Surface Subsidence in the Chicot, Evangeline, and Jasper Aquifers, Houston Area, Texas

Mark C. Kasmarek & Eric W. Strom

In Cooperation with: Texas Water
Development Board, HarrisGalveston Coastal Subsidence
District, San Jacinto River Authority,
and the City of Houston



#### TWDB Ground-Water Availability Models in Texas



#### **Conceptual Chicot Aquifer Flow System**











# **Upper Gulf Coast GAM Aquifer Outcrops**





### **Upper Gulf Coast GAM Grid**





#### Stratigraphic and Hydrologic Sections







Chicot Water-Level Change Map

1977-1999



## 1978-1995 Measured Land-Surface Subsidence



### 1906-1995 Measured Land-Surface Subsidence





















# **Upper Gulf Coast GAM Aquifer Outcrops**



### ATTENDANCE LIST NORTHERN GULF COAST SAF SECOND QUATERLY MEETING

#### AUGUST 2, 2001, HOUSTON

| Name            | Affiliation                                           |
|-----------------|-------------------------------------------------------|
| R.G. Cousins    | Consultant                                            |
| Joe Broadus     | USGS                                                  |
| Robert Gabrysch | Hydrologist<br>Consultant                             |
| Tom Michel      | Harris-Galveston<br>Coastal<br>Subsidence<br>District |
| Jun Chang       | City of Houston                                       |
| Mark Kaczmarek  | USGS                                                  |
| Ali Chowdhury   | TWDB                                                  |