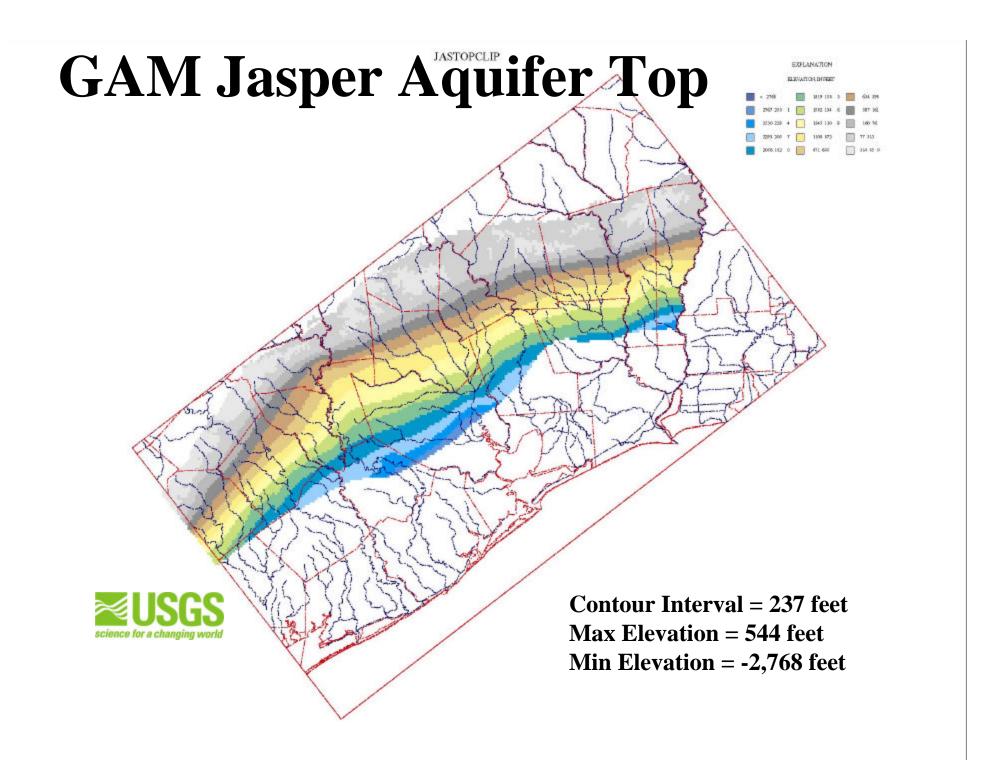

Quality Scientific Analysis for the Long Term

### Hydrogeology and Simulation of Ground-Water Flow and Land-Surface Subsidence in the Chicot, Evangeline, and Jasper Aquifers, Houston Area, Texas

Mark C. Kasmarek & Eric W. Strom

In Cooperation with: Texas Water
Development Board, HarrisGalveston Coastal Subsidence
District, San Jacinto River Authority,
and the City of Houston



#### TWDB Ground-Water Availability Models in Texas



#### **Conceptual Chicot Aquifer Flow System**











# **Upper Gulf Coast GAM Aquifer Outcrops**





### **Upper Gulf Coast GAM Grid**





#### Stratigraphic and Hydrologic Sections







Chicot Water-Level Change Map

1977-1999



## 1978-1995 Measured Land-Surface Subsidence



### 1906-1995 Measured Land-Surface Subsidence





















# **Upper Gulf Coast GAM Aquifer Outcrops**



### ATTENDANCE LIST NORTHERN GULF COAST SAF SECOND QUATERLY MEETING

#### AUGUST 2, 2001, HOUSTON

| Name            | Affiliation                                           |
|-----------------|-------------------------------------------------------|
| R.G. Cousins    | Consultant                                            |
| Joe Broadus     | USGS                                                  |
| Robert Gabrysch | Hydrologist<br>Consultant                             |
| Tom Michel      | Harris-Galveston<br>Coastal<br>Subsidence<br>District |
| Jun Chang       | City of Houston                                       |
| Mark Kaczmarek  | USGS                                                  |
| Ali Chowdhury   | TWDB