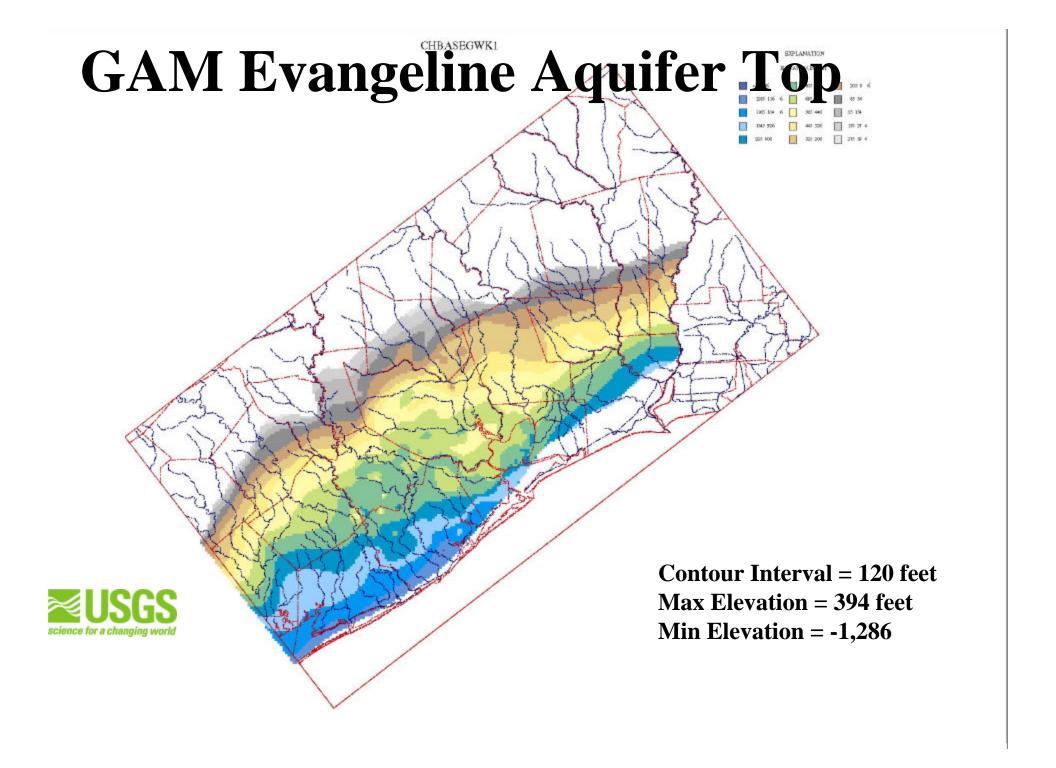

#### Stratigraphic and Hydrologic Sections

Chicot Water-Level Change Map

1977-1999