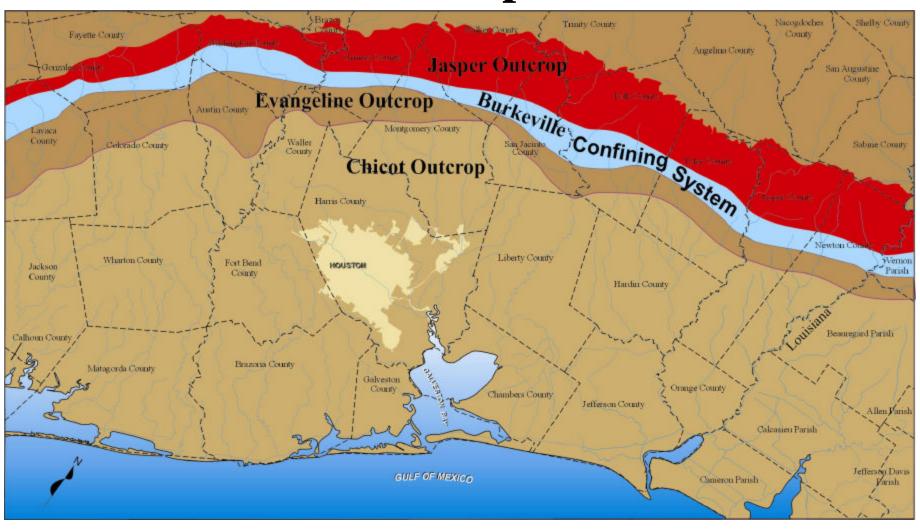

Quality Scientific Analysis for the Long Term

### Hydrogeology and Simulation of Ground-Water Flow and Land-Surface Subsidence in the Chicot, Evangeline, and Jasper Aquifers, Houston Area, Texas

Mark C. Kasmarek & Eric W. Strom

In Cooperation with: Texas Water
Development Board, HarrisGalveston Coastal Subsidence
District, San Jacinto River Authority,
and the City of Houston



#### TWDB Ground-Water Availability Models in Texas



#### **Conceptual Chicot Aquifer Flow System**











# **Upper Gulf Coast GAM Aquifer Outcrops**





### **Upper Gulf Coast GAM Grid**





#### Stratigraphic and Hydrologic Sections







Chicot Water-Level Change Map

1977-1999



## 1978-1995 Measured Land-Surface Subsidence



### 1906-1995 Measured Land-Surface Subsidence





















# **Upper Gulf Coast GAM Aquifer Outcrops**



### ATTENDANCE LIST NORTHERN GULF COAST SAF SECOND QUATERLY MEETING

#### AUGUST 2, 2001, HOUSTON

| Name            | Affiliation                                           |
|-----------------|-------------------------------------------------------|
| R.G. Cousins    | Consultant                                            |
| Joe Broadus     | USGS                                                  |
| Robert Gabrysch | Hydrologist<br>Consultant                             |
| Tom Michel      |