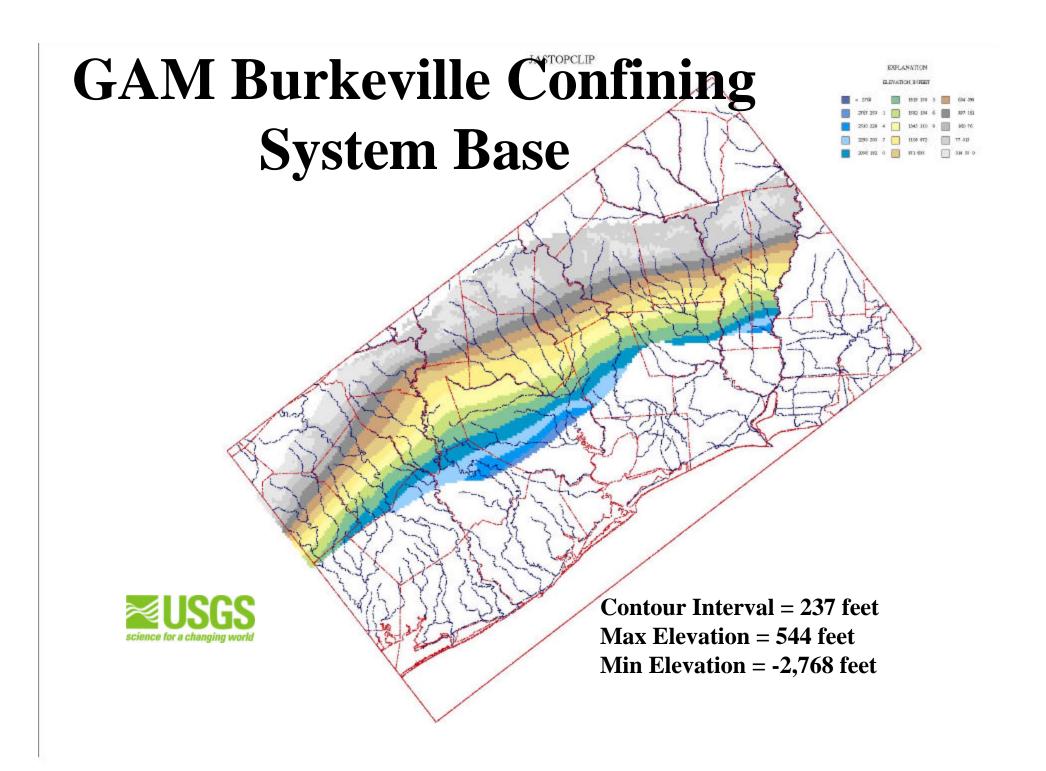

Quality Scientific Analysis for the Long Term

### Hydrogeology and Simulation of Ground-Water Flow and Land-Surface Subsidence in the Chicot, Evangeline, and Jasper Aquifers, Houston Area, Texas

Mark C. Kasmarek & Eric W. Strom

In Cooperation with: Texas Water
Development Board, HarrisGalveston Coastal Subsidence
District, San Jacinto River Authority,
and the City of Houston



#### TWDB Ground-Water Availability Models in Texas



#### **Conceptual Chicot Aquifer Flow System**











# **Upper Gulf Coast GAM Aquifer Outcrops**





### **Upper Gulf Coast GAM Grid**





#### Stratigraphic and Hydrologic Sections







Chicot Water-Level Change Map

1977-1999



## 1978-1995 Measured Land-Surface Subsidence



### 1906-1995 Measured Land-Surface Subsidence





















# **Upper Gulf Coast GAM Aquifer Outcrops**



### ATTENDANCE LIST NORTHERN GULF COAST SAF SECOND QUATERLY MEETING

#### AUGUST 2, 2001, HOUSTON

| Name            | Affiliation                                           |
|-----------------|-------------------------------------------------------|
| R.G. Cousins    | Consultant                                            |
| Joe Broadus     | USGS                                                  |
| Robert Gabrysch | Hydrologist<br>Consultant                             |
| Tom Michel      | Harris-Galveston<br>Coastal<br>Subsidence<br>District |
| Jun Chang       | City of Houston                                       |
| Mark Kaczmarek  | USGS                                                  |
| Ali Chowdhury   | TWDB