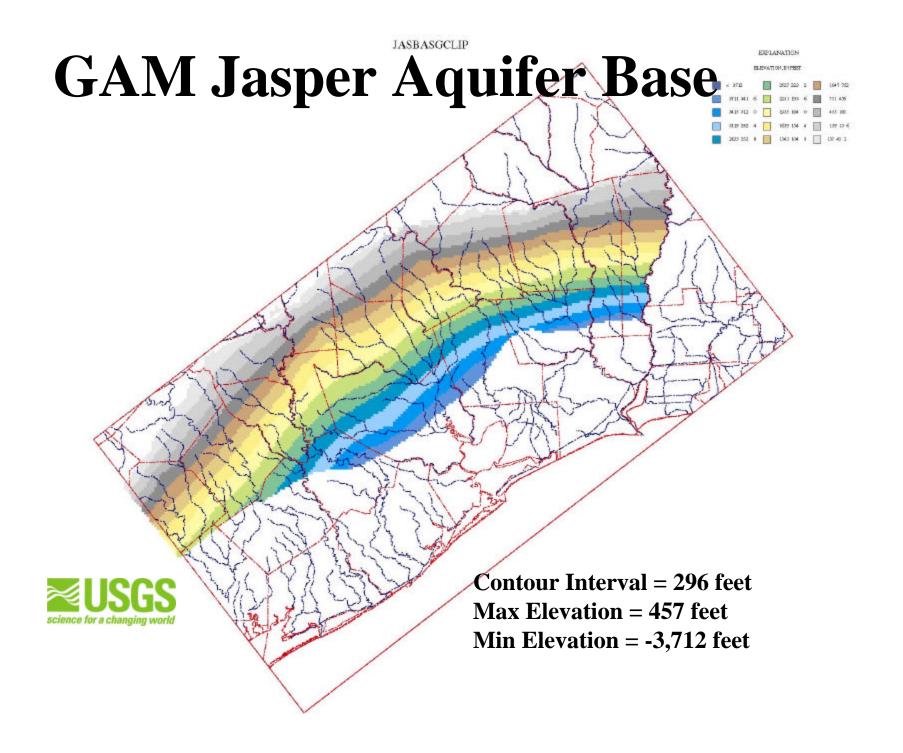

Quality Scientific Analysis for the Long Term

### Hydrogeology and Simulation of Ground-Water Flow and Land-Surface Subsidence in the Chicot, Evangeline, and Jasper Aquifers, Houston Area, Texas

Mark C. Kasmarek & Eric W. Strom

In Cooperation with: Texas Water
Development Board, HarrisGalveston Coastal Subsidence
District, San Jacinto River Authority,
and the City of Houston



#### TWDB Ground-Water Availability Models in Texas



#### **Conceptual Chicot Aquifer Flow System**











# **Upper Gulf Coast GAM Aquifer Outcrops**





### **Upper Gulf Coast GAM Grid**





#### Stratigraphic and Hydrologic Sections







Chicot Water-Level Change Map

1977-1999



## 1978-1995 Measured Land-Surface Subsidence



### 1906-1995 Measured Land-Surface Subsidence





















# **Upper Gulf Coast GAM Aquifer Outcrops**



### ATTENDANCE LIST NORTHERN GULF COAST SAF SECOND QUATERLY MEETING

#### AUGUST 2, 2001, HOUSTON

| Name            | Affiliation                                           |
|-----------------|-------------------------------------------------------|
| R.G. Cousins    | Consultant                                            |
| Joe Broadus     | USGS                                                  |
| Robert Gabrysch | Hydrologist<br>Consultant                             |
| Tom Michel      | Harris-Galveston<br>Coastal<br>Subsidence<br>District |
| Jun Chang       | City of Houston                                       |
| Mark Kaczmarek  | USGS                                                  |
| Ali Chowdhury   | TWDB