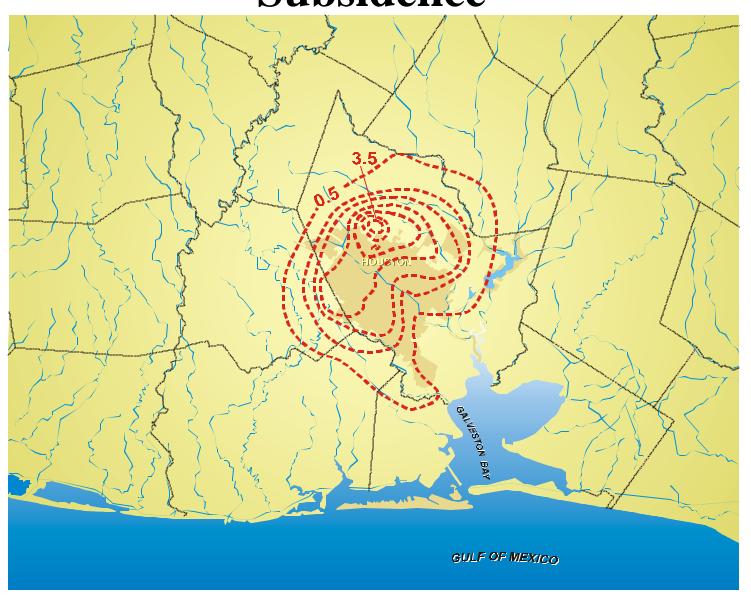

## 1978-1995 Measured Land-Surface Subsidence

### 1906-1995 Measured Land-Surface Subsidence