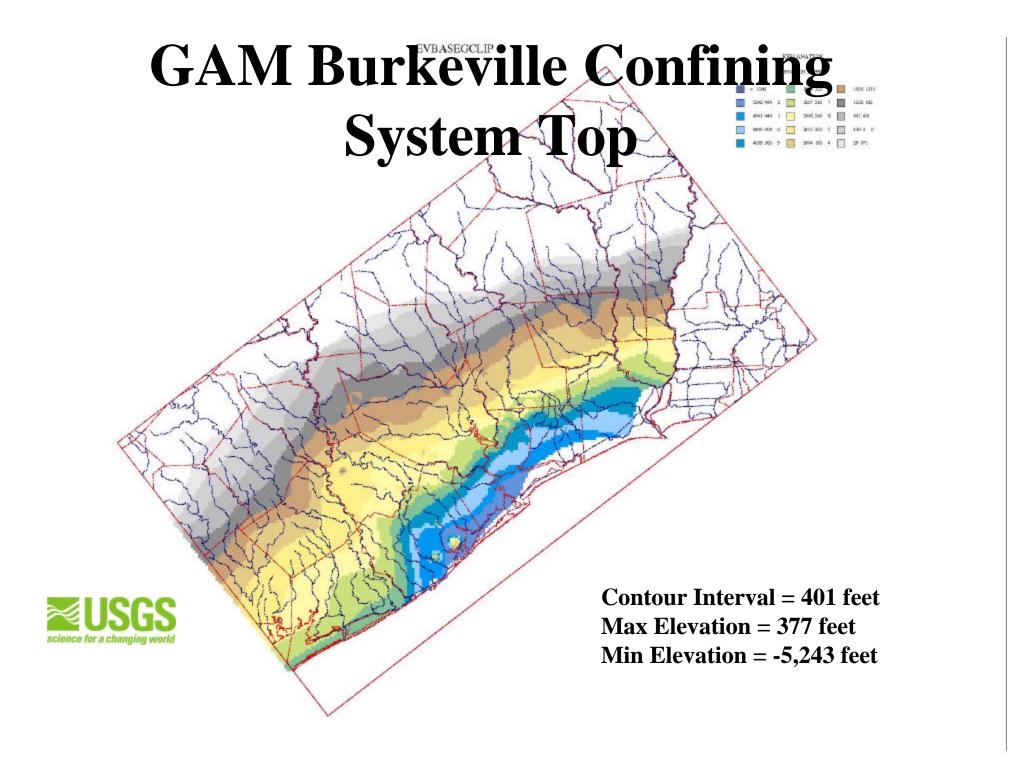

Quality Scientific Analysis for the Long Term

### Hydrogeology and Simulation of Ground-Water Flow and Land-Surface Subsidence in the Chicot, Evangeline, and Jasper Aquifers, Houston Area, Texas

Mark C. Kasmarek & Eric W. Strom

In Cooperation with: Texas Water
Development Board, HarrisGalveston Coastal Subsidence
District, San Jacinto River Authority,
and the City of Houston



#### TWDB Ground-Water Availability Models in Texas



#### **Conceptual Chicot Aquifer Flow System**











# **Upper Gulf Coast GAM Aquifer Outcrops**





### **Upper Gulf Coast GAM Grid**





#### Stratigraphic and Hydrologic Sections







Chicot Water-Level Change Map

1977-1999



## 1978-1995 Measured Land-Surface Subsidence



### 1906-1995 Measured Land-Surface Subsidence





















# **Upper Gulf Coast GAM Aquifer Outcrops**



### ATTENDANCE LIST NORTHERN GULF COAST SAF SECOND QUATERLY MEETING

#### AUGUST 2, 2001, HOUSTON

| Name            | Affiliation                                           |
|-----------------|-------------------------------------------------------|
| R.G. Cousins    | Consultant                                            |
| Joe Broadus     | USGS                                                  |
| Robert Gabrysch | Hydrologist<br>Consultant                             |
| Tom Michel      | Harris-Galveston<br>Coastal<br>Subsidence<br>District |
| Jun Chang       | City of Houston                                       |
| Mark Kaczmarek  | USGS                                                  |
| Ali Chowdhury   | TWDB