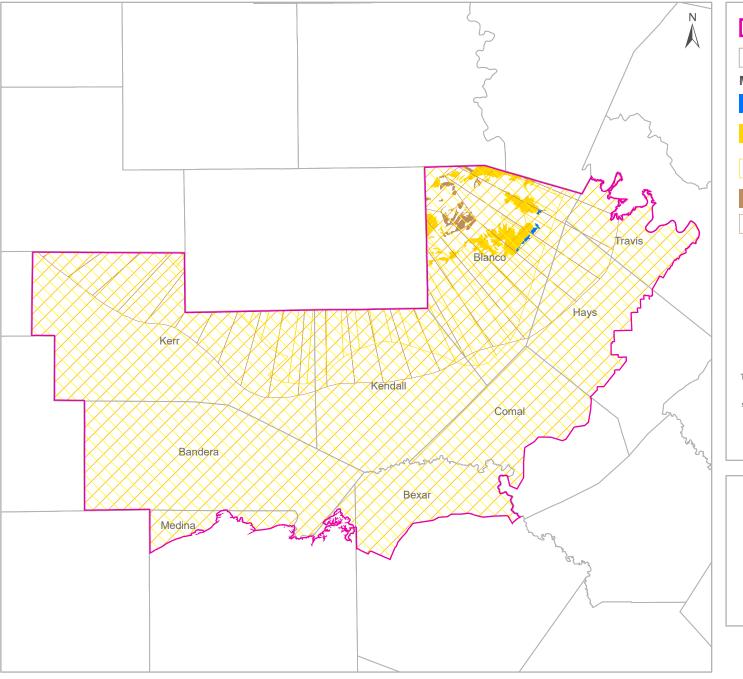

## **Groundwater Management Area 9**

**Groundwater Management** Areas Counties **Minor Aquifers** Marble Falls Ellenburger - San Saba (outcrop) Ellenburger - San Saba (subcrop) Hickory (outcrop) Hickory (subcrop) DISCLAIMER This map was generated by the Texas Water Development Board. No claims are made to the accuracy or completeness of the information shown herein nor to its suitability for a particular use. The scale and location of all mapped data are approximate. Boundaries for groundwater conservation districts are approximate and may not accurately depict legal descriptions.