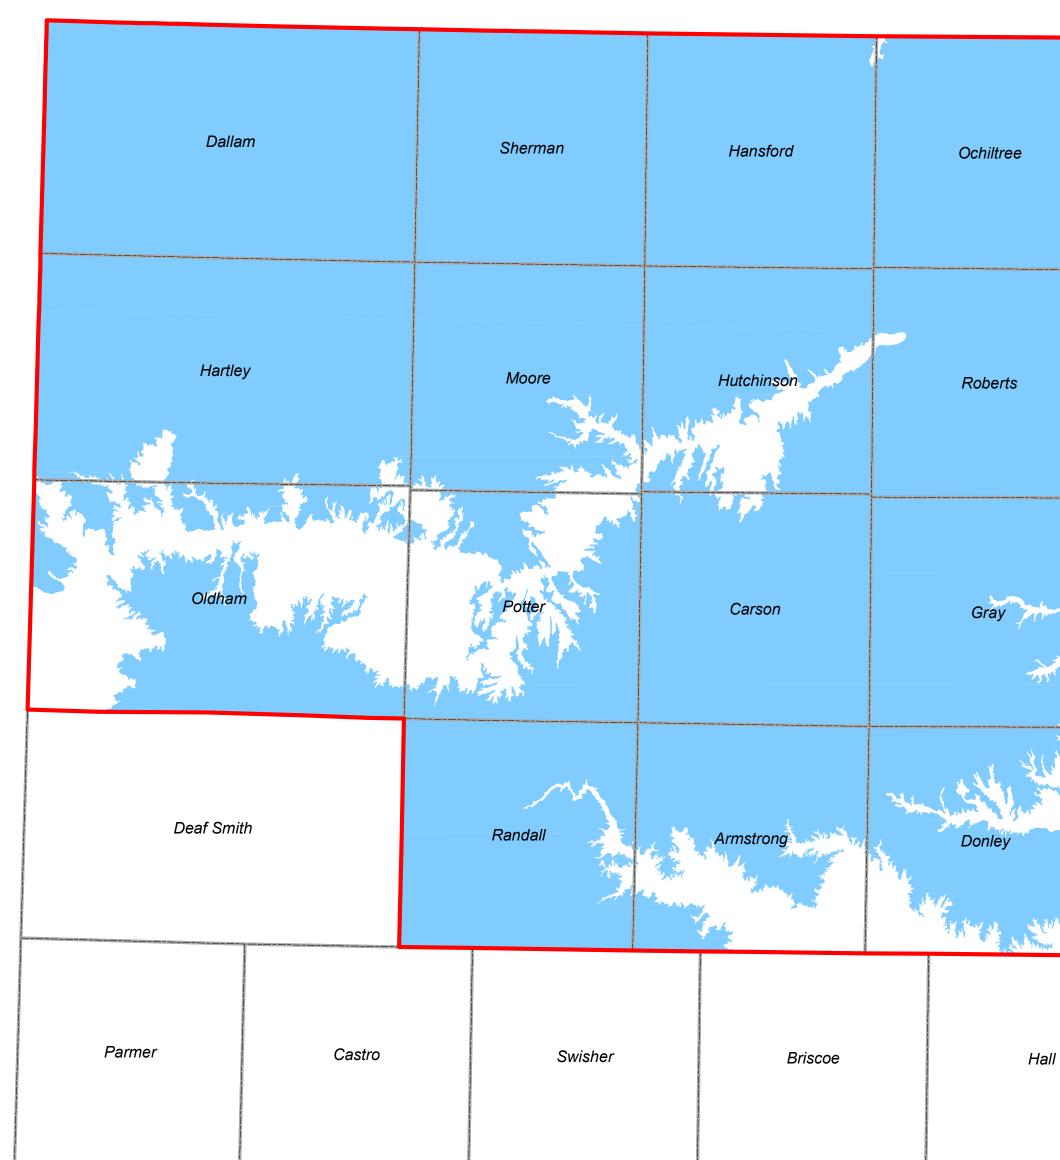

## **Groundwater Management Area 1** MAP LEGEND Ν Groundwater Management Area 1 Counties Major Aquifers Ogallala Seymour Hansford Ochiltree Lipscomb **Hutchinson** Roberts Hemphill DISCLAIMER This map was generated by the Texas Water Development Board. No claims are made to the accuracy or completeness of the information shown herein nor to its suitability for a particular use. The scale and location of all mapped data are approximate. Boundaries for groundwater conservation districts are approximate and may not accurately depict legal descriptions. Updated 8/26/2015 Carson Gray Wheeler Donley Armstrong Collingsworth N. AND R. M. S. Swisher Briscoe Hall Childress